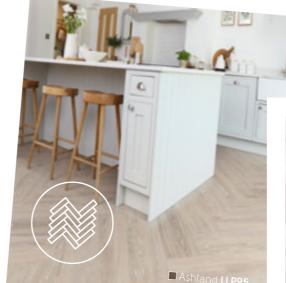

# in the kitchen

Your kitchen is the heart of your home, a space where culinary delights are prepared, family bonds are forged, and social gatherings come to life. To meet the demands of this dynamic environment, you need a kitchen floor that's not just visually appealing but also highly functional and welcoming. That's where our vinyl kitchen flooring solutions shine. Our floors elegantly mimic the beauty of wood or natural stone while standing strong against stains, scratches, and the daily hustle and bustle.

Our kitchen flooring surpasses hardwood in durability and boasts exceptional water resistance, making it the ideal choice for both aesthetic and practical needs. Whether you're renovating your existing kitchen or embarking on a new home project, our kitchen flooring ideas cater to various styles, layouts, and sizes.

Our floors provide a comfortable underfoot experience, perfect for the bustling activity of family kitchens. This comfort is attributed to our cutting-edge engineering, offering a cushioned and supportive surface that makes prolonged periods of standing and cooking a pleasure.