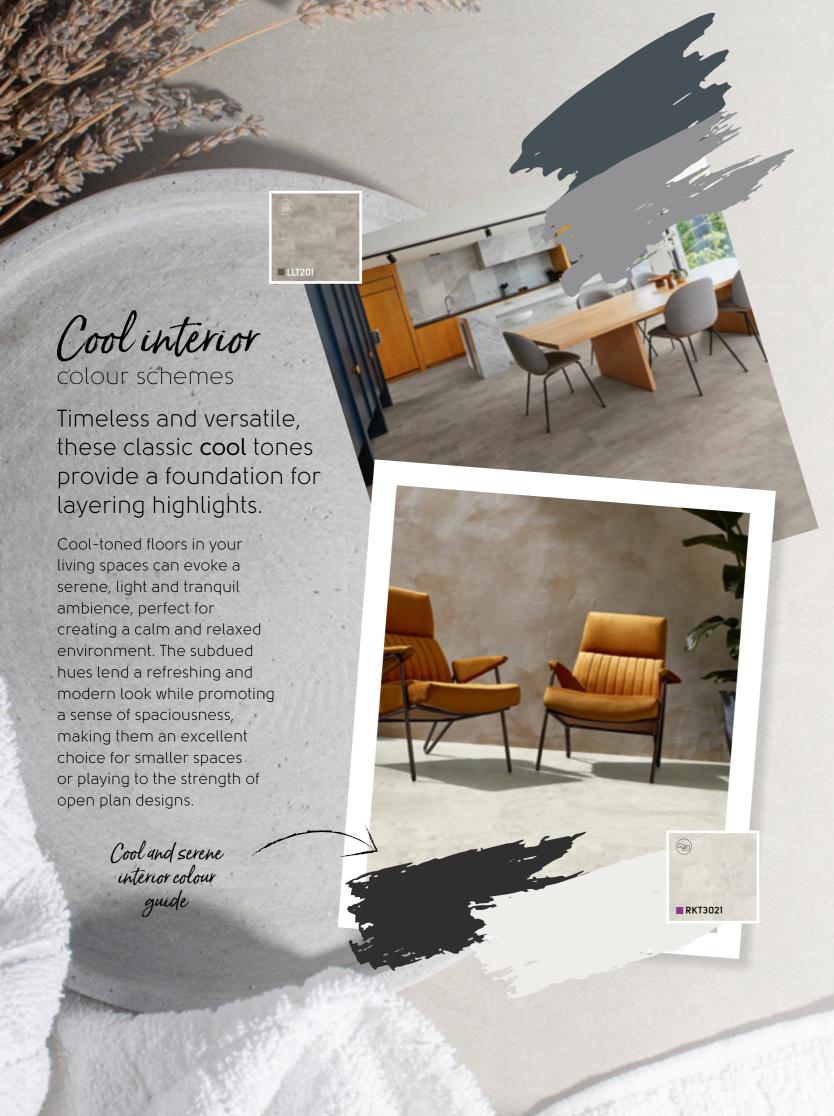

# Coolfloors: Pick your perfect flooring design

**Design tip:** If your space lacks natural light, lighter floors can help brighten it up. On the other hand, if you have a well-lit room, you can experiment with both light and dark shades. Ultimately, your choice should reflect your personal style and the ambience you want to create in your space.