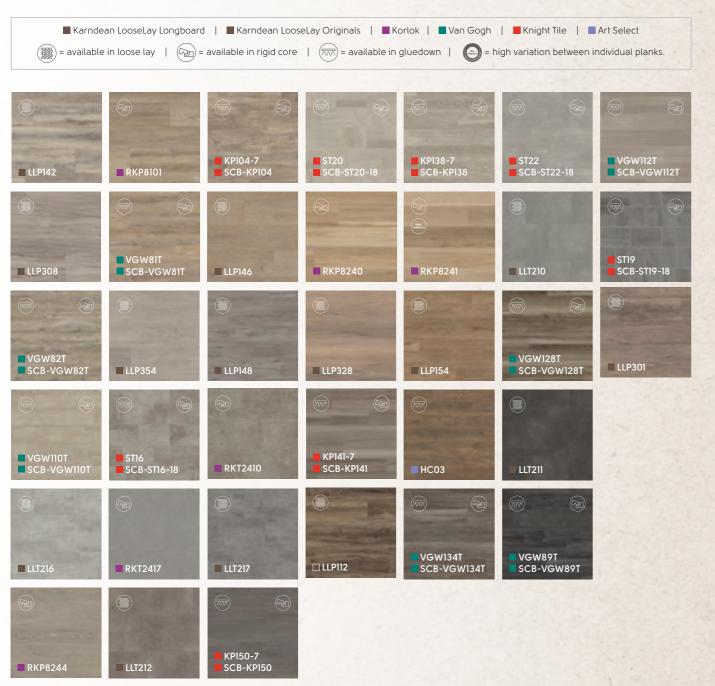

### Consider a flooring design that suits your needs

When it comes to selecting the perfect flooring design, Karndean offers a wide range of choices within our extensive product portfolio. Each design brings forth a unique look and feel, meticulously crafted to resonate with your distinct styling needs. Whether you seek the warmth of wood or the timelessness of stone. Our designs cater to a myriad of preferences. Explore our vast array of designs, and find the perfect floor that best suits your individual style and vision.

# Use Karndean throughout the home

Karndean vinyl floors offer a multitude of benefits throughout your home. Its exceptional durability and resistance to moisture, scratches and stains make it an ideal choice for high-traffic areas. Our broad range of design options provides endless possibilities for creating spaces that suit your style and needs. Whether you prefer a classic, contemporary, or rustic look, our floors mimic the natural beauty of wood and stone, while being easy to clean and maintain. Enjoy the beauty, practicality and lasting quality of Karndean in every room of your home.