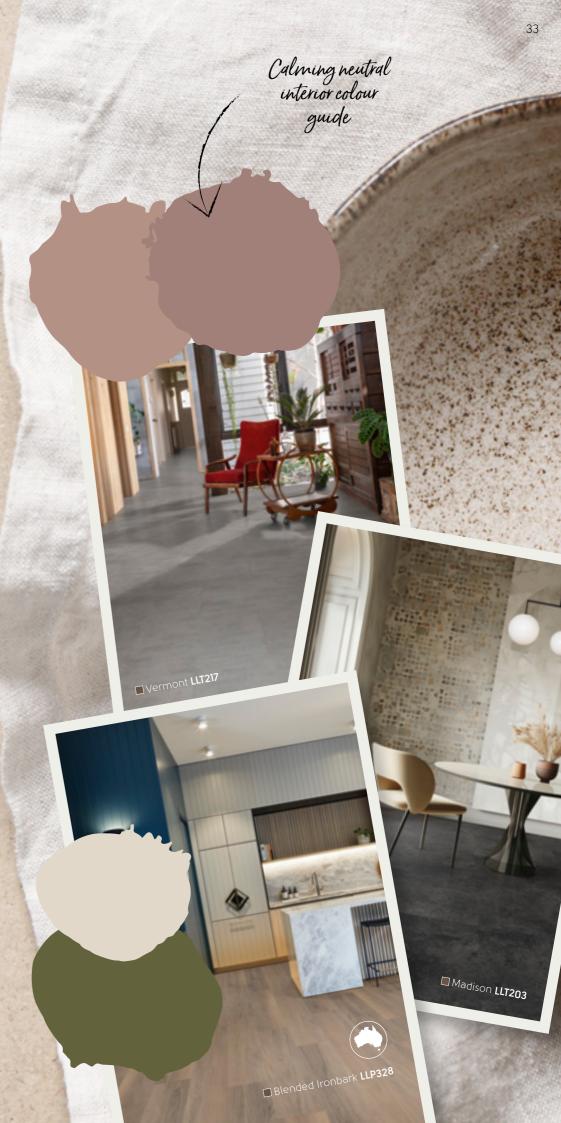

# Neutral floors: Pick your perfect flooring design

Design hint: The function of the room is another key in your floor design choice, as different areas may require colours that enhance the atmosphere, such as warm tones for cosy living rooms or neutral shades for calming bedrooms. Exploring different colour options and their effects on the perception of the space can help you find the perfect floor design.

# Neutral

colour schemes

Grounding, and organic, neutral tones provide a comforting backdrop.

Floors with neutral hues can be a versatile and timeless choice for any interior. Complementary for a variety of interior design styles, from traditional to modern, they serve as a blank canvas, allowing you to play with different decor elements, textures, and colours in your furnishings and accessories.