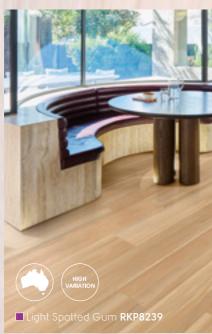

# in the kitchen

Your kitchen is the heart of your home, a space where culinary delights are prepared, family bonds are forged, and social gatherings come to life. To meet the demands of this dynamic environment, you need a kitchen floor that's not just visually appealing but also highly functional and welcoming. That's where our vinyl kitchen flooring solutions shine. Our floors elegantly mimic the beauty of wood or natural stone while standing strong against stains, scratches, and the daily hustle and bustle.

Our kitchen flooring surpasses hardwood in durability and boasts exceptional water resistance, making it the ideal choice for both aesthetic and practical needs. Whether you're renovating your existing kitchen or embarking on a new home project, our kitchen flooring ideas cater to various styles, layouts, and sizes.

Our floors provide a comfortable underfoot experience, perfect for the bustling activity of family kitchens. This comfort is attributed to our cutting-edge engineering, offering a cushioned and supportive surface that makes prolonged periods of standing and cooking a pleasure.

■ Light Spotted Gum **RK8239** 

Our secret weapon: the K-Guard+® surface protection system, which ensures long-lasting durability and protection against the daily demands of heavy foot traffic.