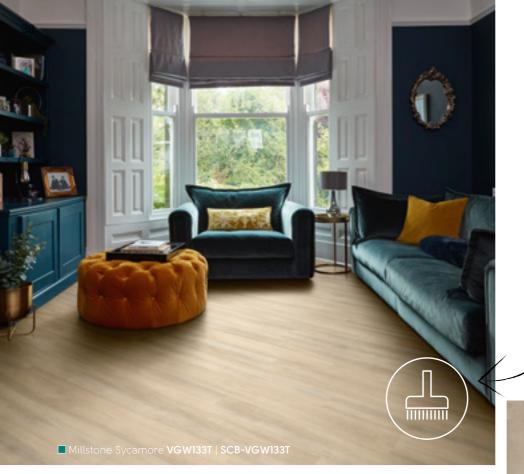

#### A bond that lasts: the classic appeal of gluedown flooring

Enhance your space with gluedown, the classic choice for those seeking a timeless and enduring solution. Our gluedown flooring is known for its stability and reliability, offering a resilient and low-maintenance flooring option that stands the test of time. The hard-set adhesive installation process ensures that the planks and tiles stay securely in place for a lifetime, providing a durable surface that can handle high-traffic areas with ease. This traditional luxury vinyl flooring option does not require expansion gaps, and allows you to create a sleek and uninterrupted look with a wide range of design possibilities with options for various laying patterns and design features. Whether you prefer the authentic look of natural wood or the elegance of stone, our gluedown format offers a selection of classic designs that can transform your space. Experience the perfect blend of style, durability, and functionality.

You have the freedom to lay the floor in a wide range of laying patterns, giving you the flexibility to achieve the look that complements your space, from classic herringbone to creative parquet designs. The design possibilities are endless.