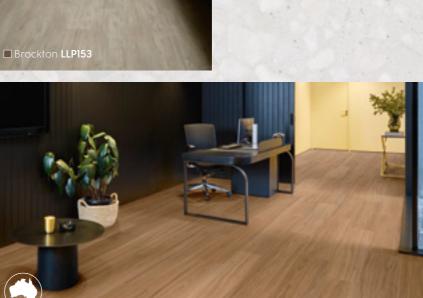

# in the home office and study

Karndean flooring is an excellent choice for home offices and studies, where style, durability, and practicality converge seamlessly. This versatile flooring solution combines the elegance of natural wood and stone with the benefits of easy maintenance and long-lasting performance. Its easy-to-clean surface ensures that your workspace remains inviting and spotless, even during demanding workdays.

Additionally, the durability of Karndean flooring provides the stability and resilience needed to withstand daily foot traffic and rolling chairs typical in home office environments. With a wide range of designs and patterns, Karndean offers the flexibility to create a conducive work atmosphere while enhancing the overall aesthetic of your workspace.

Karndean floors are not just stylish but are engineered for long-lasting durability, making them a wise investment for your home. Backed by our lifetime warranty, you can trust that your floors are built to withstand the tests of time, offering resilience against everyday wear and tear. Whether it's the hustle and bustle of a busy family home or the demands of a high-traffic workspace, Karndean flooring consistently delivers superior performance.