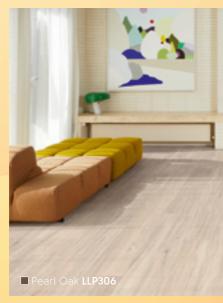

# Warm floors: Pick your perfect flooring design

**Design hint:** When choosing a floor, take into account all of the surrounding materials and finishes. What colour will the walls or cabinets be? Will you have stained or painted skirting boards? All of these items play a role in refining your perfect flooring choice.