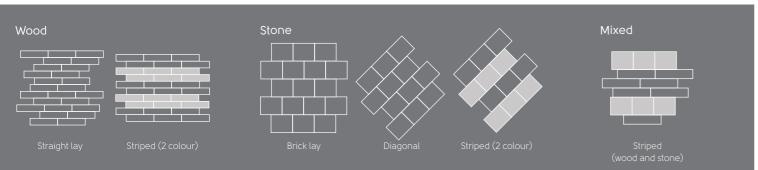

#### Envision your space

Begin sketching out the layout of your space and identifying entry points. Let your creativity flourish by implementing unique laying patterns that highlight your furniture and fixtures. Envision the flow of your space, the canvas for your dreams. Picture your journey through the room, and let it guide your choice of vinyl flooring direction.

Explore the possibility of continuity or contrast with adjoining rooms. Your space is a blank canvas - let's bring it to life with flooring that resonates with your style and individuality. Let's design a space that tells your story.

### Consider a flooring design that suits your needs

When it comes to selecting the perfect flooring design, Karndean offers a wide range of choices within our extensive product portfolio. Each design brings forth a unique look and feel, meticulously crafted to resonate with your distinct styling needs. Whether you seek the warmth of wood or the timelessness of stone. Our designs cater to a myriad of preferences. Explore our vast array of designs, and find the perfect floor that best suits your individual style and vision.

#### Discover your perfect laying pattern

Elevate your space with the laying possibilities of loose lay.

Unleash your creative freedom and experiment with various laying patterns, infusing a personalised touch into your flooring design.

#### Define your space with laying patterns

While rigid core's click-locking system limits laying pattern options, you can still define your space with these traditional and reliable layout choices.

Visit: karndean.com/rigidcore karndeancommercial.com/rigidcore 27

You have the freedom to lay the floor in a wide range of laying patterns, giving you the flexibility to achieve the look that complements your space, from classic herringbone to creative parquet designs. The design possibilities are endless.

#### Unleash your creativity with laying patterns.

Experience the ultimate design flexibility with gluedown.

Crafted from inspiration drawn from the world's diverse natural timbers and stones, all Karndean vinyl floors embody the luxurious essence and stunning characteristics of their natural counterparts.