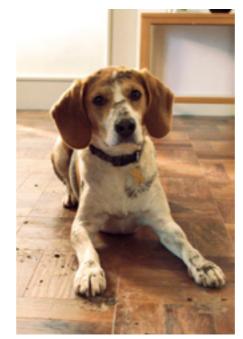

Karndean flooring is designed with your furry friends in mind, making it incredibly pet-friendly. Our floors are resistant to scratches, ensuring that your pets' claws won't leave a mark. Moreover, the surface protection and easy-to-clean properties of Karndean flooring offers a hassle-free solution for pet accidents. Say goodbye to stains and odours as our floors can handle the inevitable spills. With a pet-friendly and durable Karndean floor, you and your four-legged companions can enjoy a stylish and stress-free living environment.