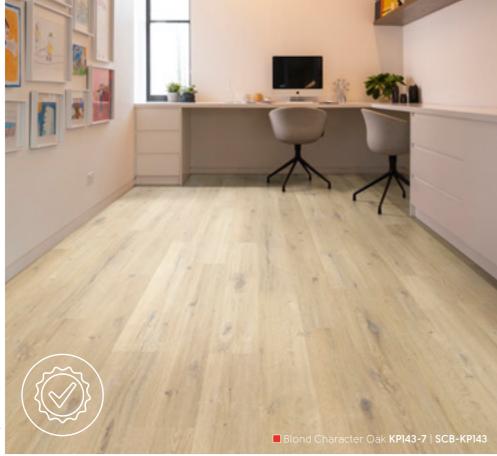

# in the home office and study

Karndean flooring is an excellent choice for home offices and studies, where style, durability, and practicality converge seamlessly. This versatile flooring solution combines the elegance of natural wood and stone with the benefits of easy maintenance and long-lasting performance. Its easy-to-clean surface ensures that your workspace remains inviting and spotless, even during demanding workdays.

Additionally, the durability of Karndean flooring provides the stability and resilience needed to withstand daily foot traffic and rolling chairs typical in home office environments. With a wide range of designs and patterns, Karndean offers the flexibility to create a conducive work atmosphere while enhancing the overall aesthetic of your workspace.

Karndean floors are not just stylish but are engineered for long-lasting durability, making them a wise investment for your home. Backed by our lifetime warranty, you can trust that your floors are built to withstand the tests of time, offering resilience against everyday wear and tear. Whether it's the hustle and bustle of a busy family home or the demands of a high-traffic workspace, Karndean flooring consistently delivers superior performance.