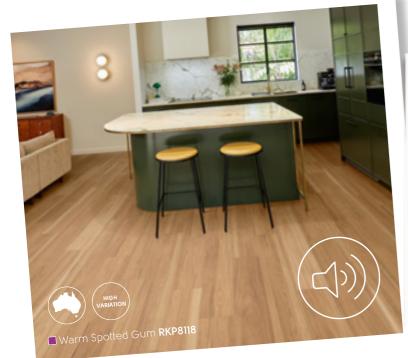

# in the kitchen

Your kitchen is the heart of your home, a space where culinary delights are prepared, family bonds are forged, and social gatherings come to life. To meet the demands of this dynamic environment, you need a kitchen floor that's not just visually appealing but also highly functional and welcoming. That's where our vinyl kitchen flooring solutions shine. Our floors elegantly mimic the beauty of wood or natural stone while standing strong against stains, scratches, and the daily hustle and bustle.

Our kitchen flooring surpasses hardwood in durability and boasts exceptional water resistance, making it the ideal choice for both aesthetic and practical needs. Whether you're renovating your existing kitchen or embarking on a new home project, our kitchen flooring ideas cater to various styles, layouts, and sizes.

Our floors provide a comfortable underfoot experience, perfect for the bustling activity of family kitchens. This comfort is attributed to our cutting-edge engineering, offering a cushioned and supportive surface that makes prolonged periods of standing and cooking a pleasure.