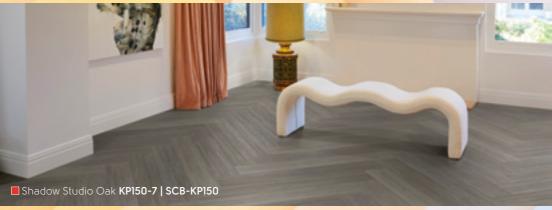

# Coolfloors: Pick your perfect flooring design

**Design tip:** If your space lacks natural light, lighter floors can help brighten it up. On the other hand, if you have a well-lit room, you can experiment with both light and dark shades. Ultimately, your choice should reflect your personal style and the ambience you want to create in your space.