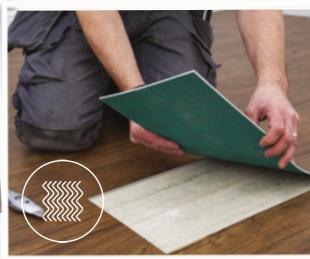

# Choosing the right format: Loose lay

Transform your interior with loose lay: where practicality meets convenience and style

Explore versatile wood and stone look luxury vinyl flooring solutions with loose lay. These large wood and stone look planks and tiles offer an array of options to suit your unique design preferences. What truly sets loose lay apart is its innovative installation process, offering flexibility between pressure-sensitive or hard-set adhesives. Moreover, loose lay empowers you with creative freedom, enabling you to experiment with different laying patterns, adding a personalised touch to your flooring. Experience the authentic look of natural materials without the traditional installation challenges and high maintenance, making loose lay the convenient, practical and stylish choice for any room.

#### **Authentic Texture**

Natural embossing enhances the wood and stone-look finishes, highlighting the grain and intricate detailing consciousness.

Not only versatile and stylish, loose lay is quiet underfoot, reducing impact noise and creating a more peaceful and comfortable space.

Our K-Wave+® friction grip backing allows the freedom to choose between pressure-sensitive or hard-set adhesives, providing flexible installation options to suit your individual needs.

#### Discover your perfect laying pattern

Elevate your space with the laying possibilities of loose lay.

Unleash your creative freedom and experiment with various laying patterns, infusing a personalised touch into your flooring design.

Visit: karndean.com/looselay karndeancommercial.com/looselay

Experience effortless replacement of individual planks and tiles, ensuring minimal disruption to the rest of your space.