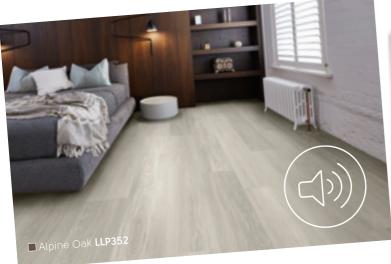

### in the bedroom

When it comes to bedroom flooring, Karndean luxury vinyl floors offer an exceptional choice that strikes the perfect balance between style, comfort, and ease of maintenance. Vinyl might not be the first flooring that comes to mind for bedrooms however, its qualities make it a fantastic visually appealing and practical flooring solution.

Our floors are durable, providing a sound-absorbing surface underfoot. This is ideal for the bedroom, helping to create a cosy and quiet environment for homeowners. Moreover, it's easy to clean, offering a simple solution to keep your bedroom spotless. Relax in confidence with Karndean flooring in your bedroom.

Coastline Oak KPI47-7 | SCB-KPI47

Transform your bedroom into a haven of tranquillity with Karndean Designflooring, renowned for its ability to create a quiet and peaceful atmosphere. Our flooring solutions are designed with acoustic qualities in mind, ensuring you enjoy a restful night's sleep. With our floors, your bedroom remains a serene retreat from the outside world, where peace and comfort reign. Experience the difference of quiet luxury with Karndean.