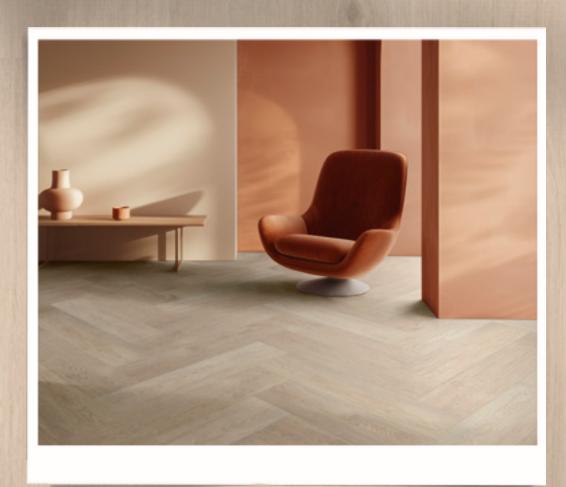

# Choosing the right format: Loose lay

Transform your interior with loose lay: where practicality meets convenience and style

Explore versatile wood and stone look luxury vinyl flooring solutions with loose lay. These large wood and stone look planks and tiles offer an array of options to suit your unique design preferences. What truly sets loose lay apart is its innovative installation process, offering flexibility between pressure-sensitive or hard-set adhesives. Moreover, loose lay empowers you with creative freedom, enabling you to experiment with different laying patterns, adding a personalised touch to your flooring. Experience the authentic look of natural materials without the traditional installation challenges and high maintenance, making loose lay the convenient, practical and stylish choice for any room.

#### **Authentic Texture**

Natural embossing enhances the wood and stone-look finishes, highlighting the grain and intricate detailing consciousness.

Not only versatile and stylish, loose lay is quiet underfoot, reducing impact noise and creating a more peaceful and comfortable space.

#### Discover your perfect laying pattern

Elevate your space with the laying possibilities of loose lay.

Unleash your creative freedom and experiment with various laying patterns, infusing a personalised touch into your flooring design.