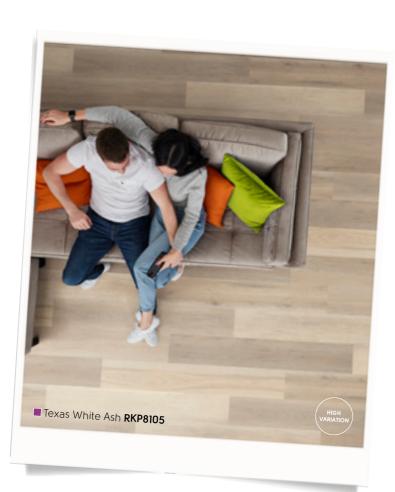

# Use Karndean throughout the home

Karndean vinyl floors offer a multitude of benefits throughout your home. Its exceptional durability and resistance to moisture, scratches and stains make it an ideal choice for high-traffic areas. Our broad range of design options provides endless possibilities for creating spaces that suit your style and needs. Whether you prefer a classic, contemporary, or rustic look, our floors mimic the natural beauty of wood and stone, while being easy to clean and maintain. Enjoy the beauty, practicality and lasting quality of Karndean in every room of your home.