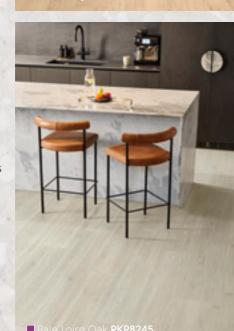

# in the kitchen

Your kitchen is the heart of your home, a space where culinary delights are prepared, family bonds are forged, and social gatherings come to life. To meet the demands of this dynamic environment, you need a kitchen floor that's not just visually appealing but also highly functional and welcoming. That's where our vinyl kitchen flooring solutions shine. Our floors elegantly mimic the beauty of wood or natural stone while standing strong against stains, scratches, and the daily hustle and bustle.

Our kitchen flooring surpasses hardwood in durability and boasts exceptional water resistance, making it the ideal choice for both aesthetic and practical needs. Whether you're renovating your existing kitchen or embarking on a new home project, our kitchen flooring ideas cater to various styles, layouts, and sizes.

Our floors provide a comfortable underfoot experience, perfect for the bustling activity of family kitchens. This comfort is attributed to our cutting-edge engineering, offering a cushioned and supportive surface that makes prolonged periods of standing and cooking a pleasure.

■ Light Spotted Gum **RK8239** 

Our secret weapon: the K-Guard+® surface protection system, which ensures long-lasting durability and protection against the daily demands of heavy foot traffic.