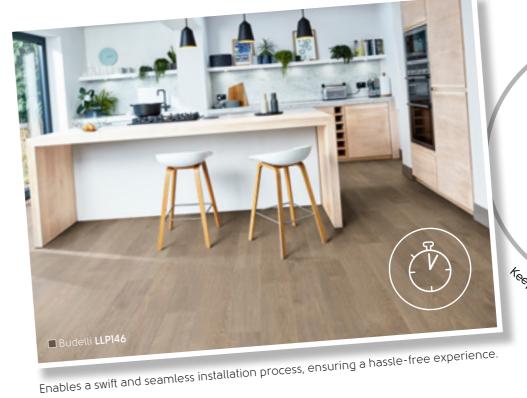

# Choosing the right format: Rigid core

Elevate your space with stylish, resilient, and quiet luxury

Experience the ultimate flooring solution with Karndean's innovative 2G™ and 5G® click luxury vinyl (LVT) range, offering stunning wood and stone designs with a superior low-profile 6.5mm plank or tile. Designed for quick and effortless installation, our patented click-locking mechanism and pre-attached acoustic foam backing save you time while delivering exceptional acoustic benefits and up to 21dB sound reduction. What sets Karndean rigid core apart? Its advanced K-Core® technology ensures a flawless finish by concealing subfloor imperfections while providing unparalleled strength, flexibility, and durability. Unlike traditional flooring options like laminate or tiles, click hybrid flooring excels in comfort and longevity, creating a smooth, seamless, and quiet surface that withstands the rigours of daily life. Elevate your interiors with the perfect blend of style, resilience, and performance - Karndean rigid core flooring.

A built-in acoustic backing ensures superior acoustic performance, creating a quieter and more serene environment in your space.

Equipped with an advanced 2G<sup>™</sup> or 5G<sup>®</sup> clicklocking system and backed by our HoldSafe guarantee, this flooring delivers a secure, durable, and long-lasting solution.

#### **Authentic Texture**

Natural embossing enhances the wood and stone-look finishes, highlighting the grain and intricate detailing consciousness.

No need for adhesive. Our innovative click-locking mechanisms ensure a quick and easy installation, saving you time and effort.