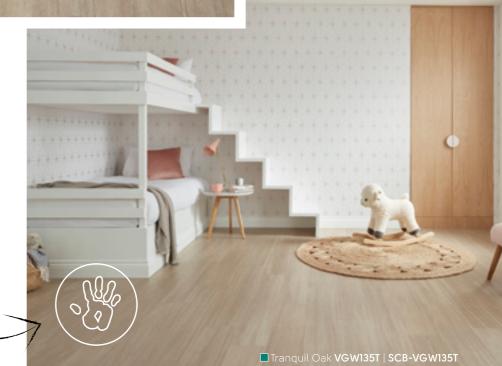

### in the bedroom

When it comes to bedroom flooring, Karndean luxury vinyl floors offer an exceptional choice that strikes the perfect balance between style, comfort, and ease of maintenance. Vinyl might not be the first flooring that comes to mind for bedrooms however, its qualities make it a fantastic visually appealing and practical flooring solution.

Our floors are durable, providing a sound-absorbing surface underfoot. This is ideal for the bedroom, helping to create a cosy and quiet environment for homeowners. Moreover, it's easy to clean, offering a simple solution to keep your bedroom spotless. Relax in confidence with Karndean flooring in your bedroom.

An excellent choice for families with children, offering durability and safety for your little ones. Its slip-resistant surface reduces the risk of accidents, even in high-traffic areas. When spills or messes occur, Karndean floors are easy to clean, making it a practical and hygienic solution for busy households. With a wide range of design options, you can create a stylish and child-friendly space where your kids can play and grow with confidence.