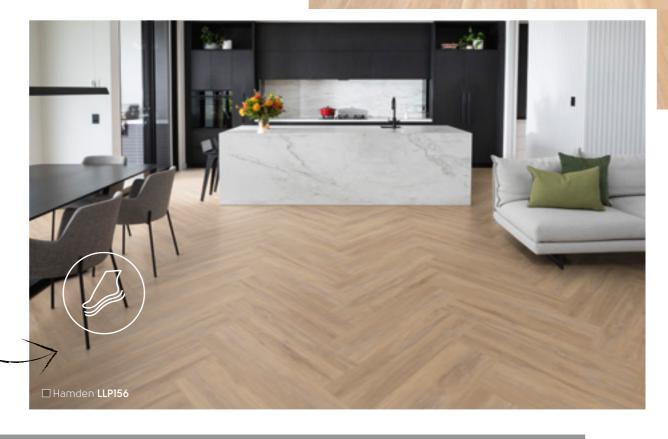

# Choosing the right format: Loose lay

Transform your interior with loose lay: where practicality meets convenience and style

Explore versatile wood and stone look luxury vinyl flooring solutions with loose lay. These large wood and stone look planks and tiles offer an array of options to suit your unique design preferences. What truly sets loose lay apart is its innovative installation process, offering flexibility between pressure-sensitive or hard-set adhesives. Moreover, loose lay empowers you with creative freedom, enabling you to experiment with different laying patterns, adding a personalised touch to your flooring. Experience the authentic look of natural materials without the traditional installation challenges and high maintenance, making loose lay the convenient, practical and stylish choice for any room.

#### Discover your perfect laying pattern

Elevate your space with the laying possibilities of loose lay.

Unleash your creative freedom and experiment with various laying patterns, infusing a personalised touch into your flooring design.