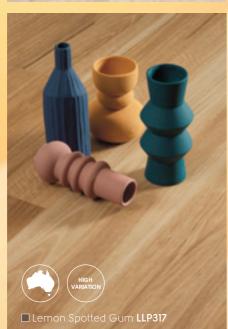

# Neutral floors: Pick your perfect flooring design

Design hint: The function of the room is another key in your floor design choice, as different areas may require colours that enhance the atmosphere, such as warm tones for cosy living rooms or neutral shades for calming bedrooms. Exploring different colour options and their effects on the perception of the space can help you find the perfect floor design.