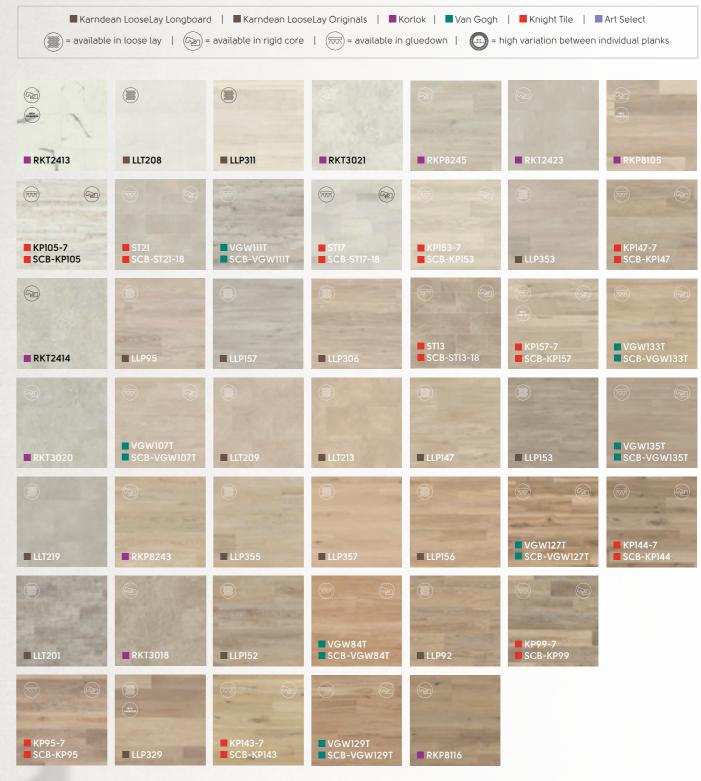

### Consider a flooring design that suits your needs

When it comes to selecting the perfect flooring design, Karndean offers a wide range of choices within our extensive product portfolio. Each design brings forth a unique look and feel, meticulously crafted to resonate with your distinct styling needs. Whether you seek the warmth of wood or the timelessness of stone. Our designs cater to a myriad of preferences. Explore our vast array of designs, and find the perfect floor that best suits your individual style and vision.

# Choosing the right format: Loose lay

Transform your interior with loose lay: where practicality meets convenience and style

Explore versatile wood and stone look luxury vinyl flooring solutions with loose lay. These large wood and stone look planks and tiles offer an array of options to suit your unique design preferences. What truly sets loose lay apart is its innovative installation process, offering flexibility between pressure-sensitive or hard-set adhesives. Moreover, loose lay empowers you with creative freedom, enabling you to experiment with different laying patterns, adding a personalised touch to your flooring. Experience the authentic look of natural materials without the traditional installation challenges and high maintenance, making loose lay the convenient, practical and stylish choice for any room.

# Choosing the right format: Rigid core

Elevate your space with stylish, resilient, and quiet luxury

Experience the ultimate flooring solution with Karndean's innovative 2G™ and 5G® click luxury vinyl (LVT) range, offering stunning wood and stone designs with a superior low-profile 6.5mm plank or tile. Designed for quick and effortless installation, our patented click-locking mechanism and pre-attached acoustic foam backing save you time while delivering exceptional acoustic benefits and up to 21dB sound reduction. What sets Karndean rigid core apart? Its advanced K-Core® technology ensures a flawless finish by concealing subfloor imperfections while providing unparalleled strength, flexibility, and durability. Unlike traditional flooring options like laminate or tiles, click hybrid flooring excels in comfort and longevity, creating a smooth, seamless, and quiet surface that withstands the rigours of daily life. Elevate your interiors with the perfect blend of style, resilience, and performance - Karndean rigid core flooring.

#### A bond that lasts: the classic appeal of gluedown flooring

Enhance your space with gluedown, the classic choice for those seeking a timeless and enduring solution. Our gluedown flooring is known for its stability and reliability, offering a resilient and low-maintenance flooring option that stands the test of time. The hard-set adhesive installation process ensures that the planks and tiles stay securely in place for a lifetime, providing a durable surface that can handle high-traffic areas with ease. This traditional luxury vinyl flooring option does not require expansion gaps, and allows you to create a sleek and uninterrupted look with a wide range of design possibilities with options for various laying patterns and design features. Whether you prefer the authentic look of natural wood or the elegance of stone, our gluedown format offers a selection of classic designs that can transform your space. Experience the perfect blend of style, durability, and functionality.