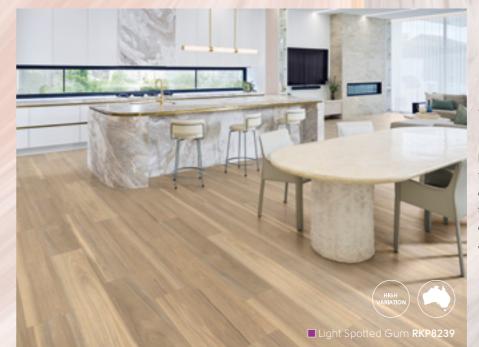

# in the kitchen

Your kitchen is the heart of your home, a space where culinary delights are prepared, family bonds are forged, and social gatherings come to life. To meet the demands of this dynamic environment, you need a kitchen floor that's not just visually appealing but also highly functional and welcoming. That's where our vinyl kitchen flooring solutions shine. Our floors elegantly mimic the beauty of wood or natural stone while standing strong against stains, scratches, and the daily hustle and bustle.

Our kitchen flooring surpasses hardwood in durability and boasts exceptional water resistance, making it the ideal choice for both aesthetic and practical needs. Whether you're renovating your existing kitchen or embarking on a new home project, our kitchen flooring ideas cater to various styles, layouts, and sizes.

Our floors provide a comfortable underfoot experience, perfect for the bustling activity of family kitchens. This comfort is attributed to our cutting-edge engineering, offering a cushioned and supportive surface that makes prolonged periods of standing and cooking a pleasure.

■ Light Spotted Gum **RK8239** 

Our secret weapon: the K-Guard+® surface protection system, which ensures long-lasting durability and protection against the daily demands of heavy foot traffic.