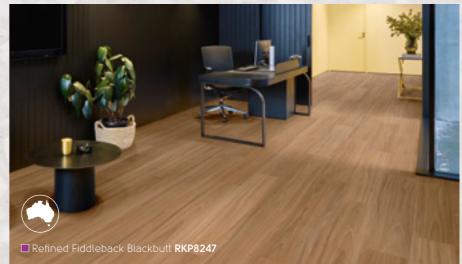

# in the home office and study

Karndean flooring is an excellent choice for home offices and studies, where style, durability, and practicality converge seamlessly. This versatile flooring solution combines the elegance of natural wood and stone with the benefits of easy maintenance and long-lasting performance. Its easy-to-clean surface ensures that your workspace remains inviting and spotless, even during demanding workdays.

Additionally, the durability of Karndean flooring provides the stability and resilience needed to withstand daily foot traffic and rolling chairs typical in home office environments. With a wide range of designs and patterns, Karndean offers the flexibility to create a conducive work atmosphere while enhancing the overall aesthetic of your workspace.

Karndean floors are not just stylish but are engineered for long-lasting durability, making them a wise investment for your home. Backed by our lifetime warranty, you can trust that your floors are built to withstand the tests of time, offering resilience against everyday wear and tear. Whether it's the hustle and bustle of a busy family home or the demands of a high-traffic workspace, Karndean flooring consistently delivers superior performance.