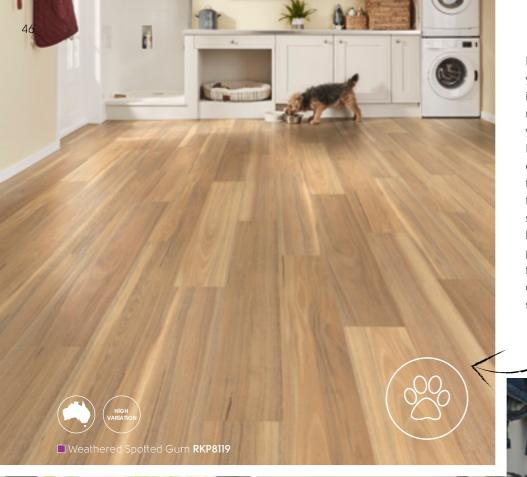

# in the kitchen

Your kitchen is the heart of your home, a space where culinary delights are prepared, family bonds are forged, and social gatherings come to life. To meet the demands of this dynamic environment, you need a kitchen floor that's not just visually appealing but also highly functional and welcoming. That's where our vinyl kitchen flooring solutions shine. Our floors elegantly mimic the beauty of wood or natural stone while standing strong against stains, scratches, and the daily hustle and bustle.

Our kitchen flooring surpasses hardwood in durability and boasts exceptional water resistance, making it the ideal choice for both aesthetic and practical needs. Whether you're renovating your existing kitchen or embarking on a new home project, our kitchen flooring ideas cater to various styles, layouts, and sizes.

Our floors provide a comfortable underfoot experience, perfect for the bustling activity of family kitchens. This comfort is attributed to our cutting-edge engineering, offering a cushioned and supportive surface that makes prolonged periods of standing and cooking a pleasure.

■ Light Spotted Gum **RK8239** 

Our secret weapon: the K-Guard+® surface protection system, which ensures long-lasting durability and protection against the daily demands of heavy foot traffic.