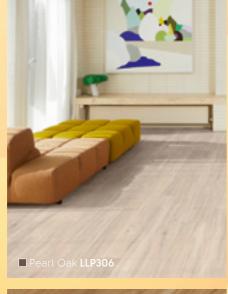

# Warm floors: Pick your perfect flooring design

**Design hint:** When choosing a floor, take into account all of the surrounding materials and finishes. What colour will the walls or cabinets be? Will you have stained or painted skirting boards? All of these items play a role in refining your perfect flooring choice.