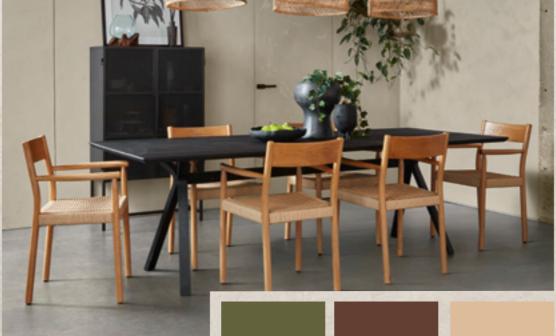

# in the dining room

Your dining room is the heart of connection - a space where meals are shared, stories unfold, and memories are created. Whether hosting a formal dinner or a casual family meal, your flooring sets the stage for a welcoming and stylish environment. Karndean vinyl floors bring elegance, comfort, and practicality to your dining room, ensuring it looks stunning while withstanding the demands of everyday life.

Our floors are inspired by natural wood and stone designs, crafted with meticulous attention to detail to replicate authentic textures and patterns. With Karndean, you can achieve the perfect balance of sophistication and resilience, transforming your dining room into a space that's both inviting and functional.

Choose from an extensive range of wood and stone designs to match your dining room décor, from rustic charm to contemporary elegance.

Inviting, versatile, luxurious

Visualise it with Floorstyle

Visit: karndean.com/floorstyle | karndeancommercial.com/floorstyle