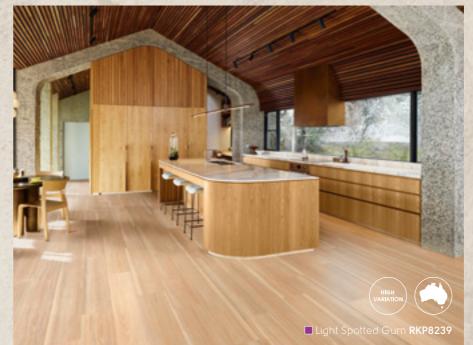

# in the kitchen

Your kitchen is the heart of your home, a space where culinary delights are prepared, family bonds are forged, and social gatherings come to life. To meet the demands of this dynamic environment, you need a kitchen floor that's not just visually appealing but also highly functional and welcoming. That's where our vinyl kitchen flooring solutions shine. Our floors elegantly mimic the beauty of wood or natural stone while standing strong against stains, scratches, and the daily hustle and bustle.

Our kitchen flooring surpasses hardwood in durability and boasts exceptional water resistance, making it the ideal choice for both aesthetic and practical needs. Whether you're renovating your existing kitchen or embarking on a new home project, our kitchen flooring ideas cater to various styles, layouts, and sizes.

Our floors provide a comfortable underfoot experience, perfect for the bustling activity of family kitchens. This comfort is attributed to our cutting-edge engineering, offering a cushioned and supportive surface that makes prolonged periods of standing and cooking a pleasure.

■ Light Spotted Gum **RK8239** 

Our secret weapon: the K-Guard+® surface protection system, which ensures long-lasting durability and protection against the daily demands of heavy foot traffic.