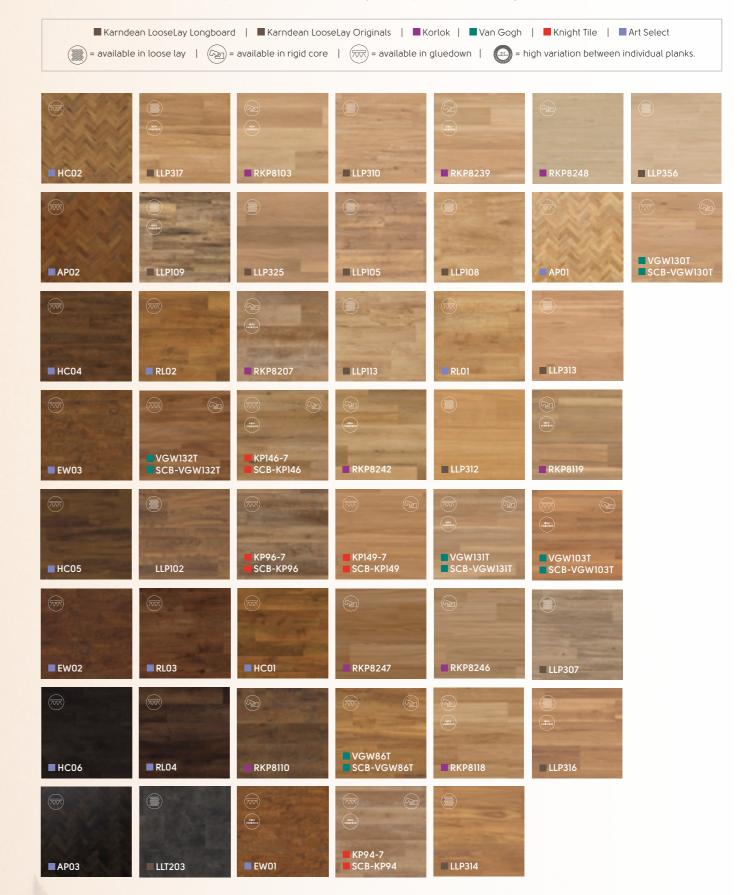

### Consider a flooring design that suits your needs

When it comes to selecting the perfect flooring design, Karndean offers a wide range of choices within our extensive product portfolio. Each design brings forth a unique look and feel, meticulously crafted to resonate with your distinct styling needs. Whether you seek the warmth of wood or the timelessness of stone. Our designs cater to a myriad of preferences. Explore our vast array of designs, and find the perfect floor that best suits your individual style and vision.

# Use Karndean throughout the home

Karndean vinyl floors offer a multitude of benefits throughout your home. Its exceptional durability and resistance to moisture, scratches and stains make it an ideal choice for high-traffic areas. Our broad range of design options provides endless possibilities for creating spaces that suit your style and needs. Whether you prefer a classic, contemporary, or rustic look, our floors mimic the natural beauty of wood and stone, while being easy to clean and maintain. Enjoy the beauty, practicality and lasting quality of Karndean in every room of your home.