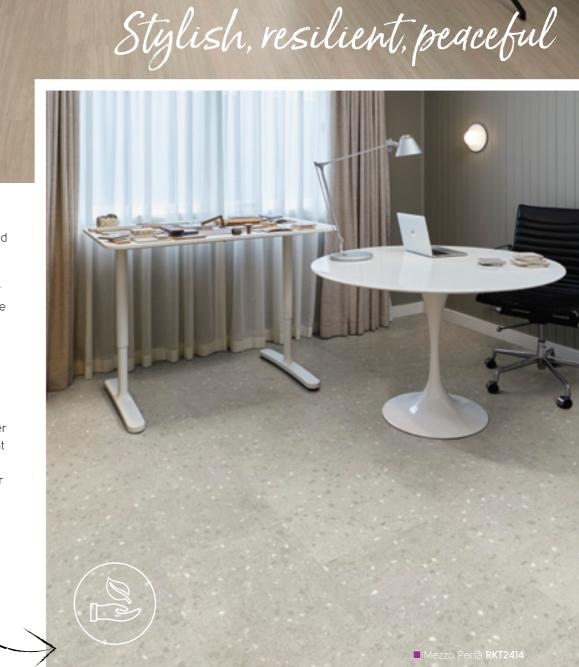

# Choosing the right format: Rigid core

Elevate your space with stylish, resilient, and quiet luxury

Experience the ultimate flooring solution with Karndean's innovative 2G™ and 5G® click luxury vinyl (LVT) range, offering stunning wood and stone designs with a superior low-profile 6.5mm plank or tile. Designed for quick and effortless installation, our patented click-locking mechanism and pre-attached acoustic foam backing save you time while delivering exceptional acoustic benefits and up to 21dB sound reduction. What sets Karndean rigid core apart? Its advanced K-Core® technology ensures a flawless finish by concealing subfloor imperfections while providing unparalleled strength, flexibility, and durability. Unlike traditional flooring options like laminate or tiles, click hybrid flooring excels in comfort and longevity, creating a smooth, seamless, and quiet surface that withstands the rigours of daily life. Elevate your interiors with the perfect blend of style, resilience, and performance - Karndean rigid core flooring.

A built-in acoustic backing ensures superior acoustic performance, creating a quieter and more serene environment in your space.

Equipped with an advanced 2G<sup>™</sup> or 5G<sup>®</sup> clicklocking system and backed by our HoldSafe guarantee, this flooring delivers a secure, durable, and long-lasting solution.