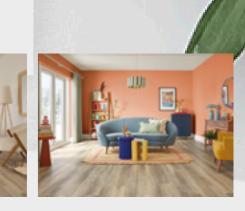

# Lighten Up

Lighten Up is all about injecting fun and vitality into daily life, using design to create joyful, energetic environments that transform ordinary spaces into exciting, personal retreats. This trend combines unexpected colours, playful shapes, and nostalgic elements, turning everyday items into expressions of happiness. It's about experimenting with bold hardware accents, dynamic brights, and tactile finishes to create a sense of whimsy and personality in any room. Whether through elevated décor pieces or modular designs that allow for custom colour configurations, Lighten Up encourages individuality and self-expression, making design both accessible and impactful.

The playful nature of this trend comes through in its use of cartoon-inspired shapes, exaggerated forms, and whimsical motifs. Bright, neon hues and super-saturated colours energise everything from furniture to accessories, creating vibrant focal points and a youthful atmosphere. Lighten Up also embraces nostalgic patterns, mixing vintage-inspired prints, florals, and artisanal designs to bring a sense of history and connection to contemporary spaces. Whether it's through patterndrenching textiles or retro colour palettes, this trend adds layers of personal storytelling, infusing rooms with joy and individuality.

By blending bold colours, nostalgic elements, and the freedom to personalise, Lighten Up transforms functional items into delightful design features. It creates an environment that fosters self-expression, positivity, and connection, proving that design can be a source of joy—an easy and effective way to add vibrancy and optimism to everyday spaces.