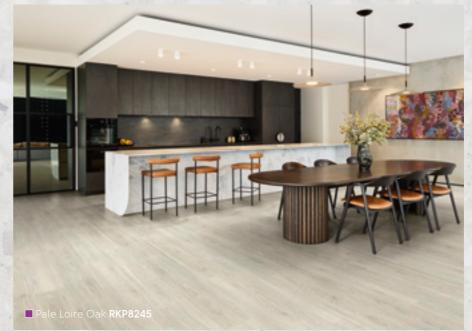

# in the kitchen

Your kitchen is the heart of your home, a space where culinary delights are prepared, family bonds are forged, and social gatherings come to life. To meet the demands of this dynamic environment, you need a kitchen floor that's not just visually appealing but also highly functional and welcoming. That's where our vinyl kitchen flooring solutions shine. Our floors elegantly mimic the beauty of wood or natural stone while standing strong against stains, scratches, and the daily hustle and bustle.

Our kitchen flooring surpasses hardwood in durability and boasts exceptional water resistance, making it the ideal choice for both aesthetic and practical needs. Whether you're renovating your existing kitchen or embarking on a new home project, our kitchen flooring ideas cater to various styles, layouts, and sizes.

Our floors provide a comfortable underfoot experience, perfect for the bustling activity of family kitchens. This comfort is attributed to our cutting-edge engineering, offering a cushioned and supportive surface that makes prolonged periods of standing and cooking a pleasure.