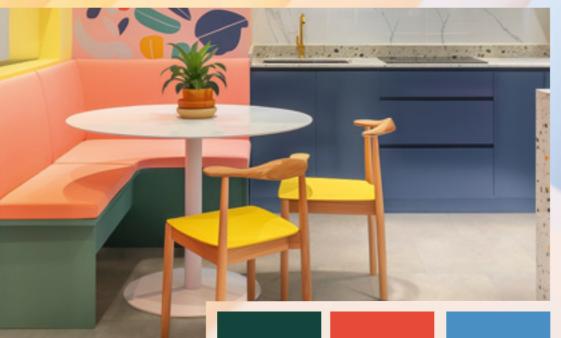

#### Lighten Up

Infusing joy and vitality into design, Lighten Up embraces bold colours, playful shapes, and nostalgic elements to create spaces bursting with personality. This trend thrives on experimentation, transforming everyday objects into dynamic design features. Cartoon-inspired forms, exaggerated motifs, and super-saturated hues energise interiors, creating an atmosphere of youthful optimism. Nostalgic patterns and vintage-inspired prints infuse interiors with depth and a sense of storytelling, while modular designs and customisable features—like innovative floor-laying patterns—foster creativity and self-expression. Lighten Up proves that design can be both spontaneous and practical, offering a vibrant, uplifting approach to creating environments that inspire joy, connection, and individuality.

# Lighten Up

Lighten Up is all about injecting fun and vitality into daily life, using design to create joyful, energetic environments that transform ordinary spaces into exciting, personal retreats. This trend combines unexpected colours, playful shapes, and nostalgic elements, turning everyday items into expressions of happiness. It's about experimenting with bold hardware accents, dynamic brights, and tactile finishes to create a sense of whimsy and personality in any room. Whether through elevated décor pieces or modular designs that allow for custom colour configurations, Lighten Up encourages individuality and self-expression, making design both accessible and impactful.

The playful nature of this trend comes through in its use of cartoon-inspired shapes, exaggerated forms, and whimsical motifs. Bright, neon hues and super-saturated colours energise everything from furniture to accessories, creating vibrant focal points and a youthful atmosphere. Lighten Up also embraces nostalgic patterns, mixing vintage-inspired prints, florals, and artisanal designs to bring a sense of history and connection to contemporary spaces. Whether it's through patterndrenching textiles or retro colour palettes, this trend adds layers of personal storytelling, infusing rooms with joy and individuality.

By blending bold colours, nostalgic elements, and the freedom to personalise, Lighten Up transforms functional items into delightful design features. It creates an environment that fosters self-expression, positivity, and connection, proving that design can be a source of joy—an easy and effective way to add vibrancy and optimism to everyday spaces.