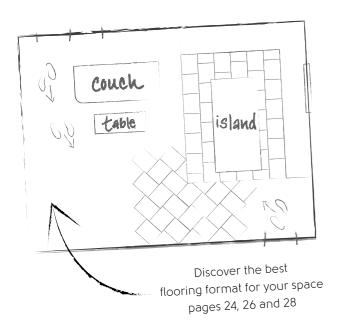

# Choosing the right format: Loose lay

Transform your interior with loose lay: where practicality meets convenience and style

Explore versatile wood and stone look luxury vinyl flooring solutions with loose lay. These large wood and stone look planks and tiles offer an array of options to suit your unique design preferences. What truly sets loose lay apart is its innovative installation process, offering flexibility between pressure-sensitive or hard-set adhesives. Moreover, loose lay empowers you with creative freedom, enabling you to experiment with different laying patterns, adding a personalised touch to your flooring. Experience the authentic look of natural materials without the traditional installation challenges and high maintenance, making loose lay the convenient, practical and stylish choice for any room.

# Choosing the right format: Rigid core

Elevate your space with stylish, resilient, and quiet luxury

Experience the ultimate flooring solution with Karndean's innovative 2G™ and 5G® click luxury vinyl (LVT) range, offering stunning wood and stone designs with a superior low-profile 6.5mm plank or tile. Designed for quick and effortless installation, our patented click-locking mechanism and pre-attached acoustic foam backing save you time while delivering exceptional acoustic benefits and up to 21dB sound reduction. What sets Karndean rigid core apart? Its advanced K-Core® technology ensures a flawless finish by concealing subfloor imperfections while providing unparalleled strength, flexibility, and durability. Unlike traditional flooring options like laminate or tiles, click hybrid flooring excels in comfort and longevity, creating a smooth, seamless, and quiet surface that withstands the rigours of daily life. Elevate your interiors with the perfect blend of style, resilience, and performance - Karndean rigid core flooring.

# Choosing the right format: Gluedown