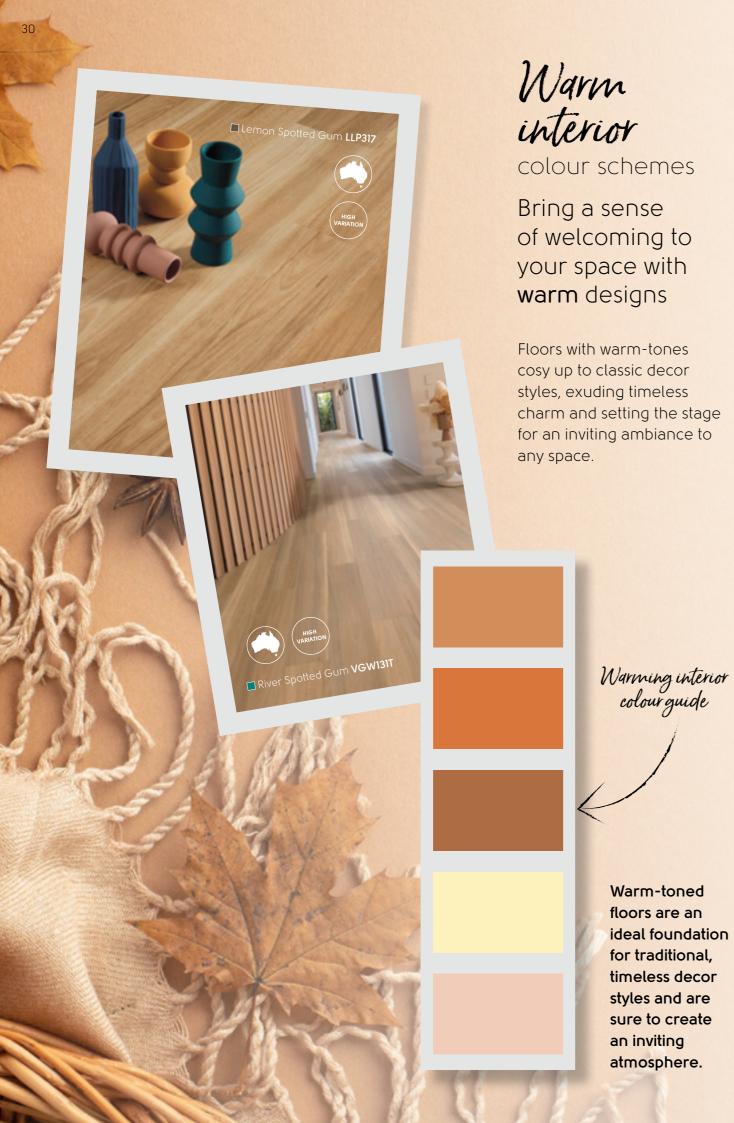

# Warm floors: Pick your perfect flooring design

**Design hint:** When choosing a floor, take into account all of the surrounding materials and finishes. What colour will the walls or cabinets be? Will you have stained or painted skirting boards? All of these items play a role in refining your perfect flooring choice.

# Neutral

colour schemes

Grounding, and organic, neutral tones provide a comforting backdrop.

Floors with neutral hues can be a versatile and timeless choice for any interior. Complementary for a variety of interior design styles, from traditional to modern, they serve as a blank canvas, allowing you to play with different decor elements, textures, and colours in your furnishings and accessories.