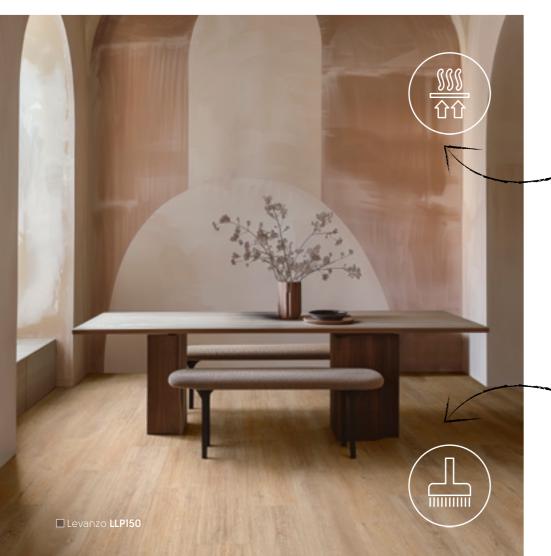

Karndean floors are the ideal companion for underfloor heating systems, providing your rooms with both a luxurious and cozy atmosphere.

Spills and crumbs are no match for Karndean floors. Their waterresistant surface makes cleaning a breeze, so you can focus on entertaining rather than maintenance.