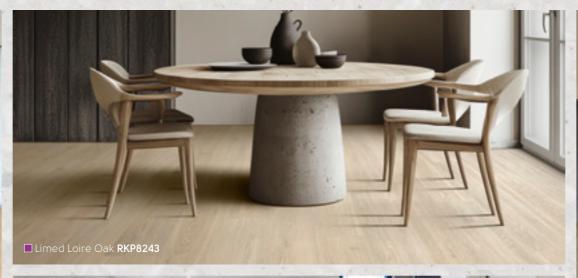

# in the dining room

Your dining room is the heart of connection - a space where meals are shared, stories unfold, and memories are created. Whether hosting a formal dinner or a casual family meal, your flooring sets the stage for a welcoming and stylish environment. Karndean vinyl floors bring elegance, comfort, and practicality to your dining room, ensuring it looks stunning while withstanding the demands of everyday life.

Our floors are inspired by natural wood and stone designs, crafted with meticulous attention to detail to replicate authentic textures and patterns. With Karndean, you can achieve the perfect balance of sophistication and resilience, transforming your dining room into a space that's both inviting and functional.

Karndean floors are the ideal companion for underfloor heating systems, providing your rooms with both a luxurious and cozy atmosphere.

Spills and crumbs are no match for Karndean floors. Their waterresistant surface makes cleaning a breeze, so you can focus on entertaining rather than maintenance.

Say goodbye to noisy footsteps and chair scraping with up to 21dB sound reduction, creating a quieter, more enjoyable environment for your gatherings.

Karndean floors provide the convenience of water resistance, allowing you to embrace the timeless charm of wood or stone looks in your bathroom without worrying about moisture.

Choose from an extensive range of wood and stone designs to match your dining room décor, from rustic charm to contemporary elegance.

Inviting, versatile, luxurious

Visualise it with Floorstyle

Visit: karndean.com/floorstyle | karndeancommercial.com/floorstyle