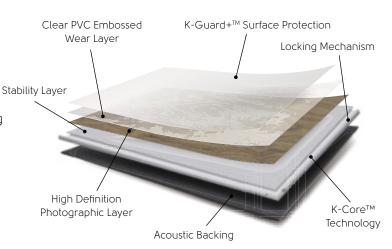

#### KARNDEAN RIGID CORE

Rigid core is a type of floating floor that clicks and locks into place, no adhesive necessary. Rigid core can be installed over most existing hard floors, meaning less upheaval in your home during installation. An ideal alternative to laminate and engineered hardwood floors, rigid core offers the same realistic look, but with the durability and waterproof qualities of luxury vinyl. Learn more in our Rigid Core Brochure.