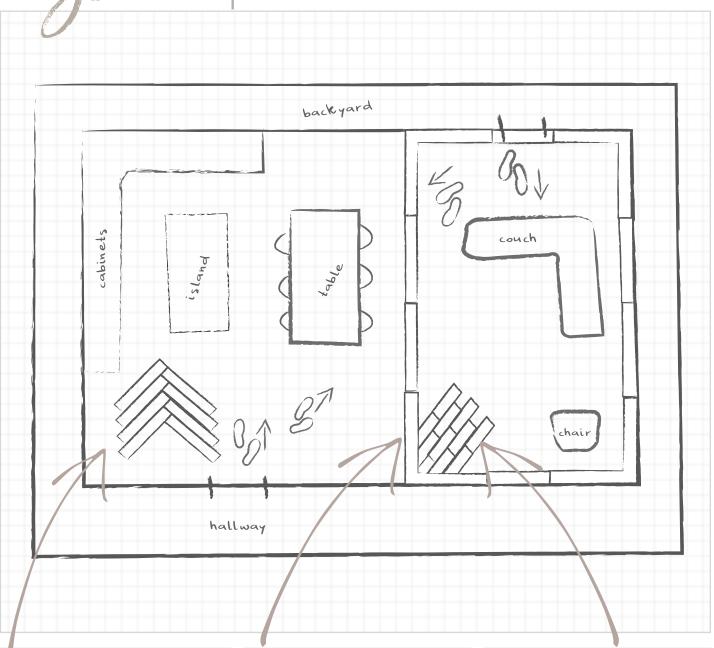

# Creating your perfect floor

It's not just the floor you choose but the direction you lay it that makes a lasting impression.

# Design your space

## **HERRINGBONE WOOD**

For this space we chose to lay the floor in a herringbone pattern.
As you can, see the planks are pointing both into the kitchen and towards the living room.
This helps to draw guests into the room in both potential directions of travel.

## **BORDER**

Knowing that we are not updating the adjoining rooms or hallways, and wanting to create separation from the kitchen to the living area, we added a border to frame the room. A plank border helps to zone each area and frame the newly renovated room.

## PLANKS ON A 45°

We chose to lay the planks on a 45 degree angle as we knew people would be travelling into the living room, both from the kitchen and the back door. No matter your entry point, you are still being drawn into the room.

## Karndean Process

What's the shape of your space?

Where are the entry points?

How do you enter the room?

Are you updating rooms around it?

Is there any furniture that you're keeping in the renovation?

## Laying Patterns

Remember to ask yourself questions like: is it an open area? How will the flooring transition from one room to another? To pattern, or not to pattern?