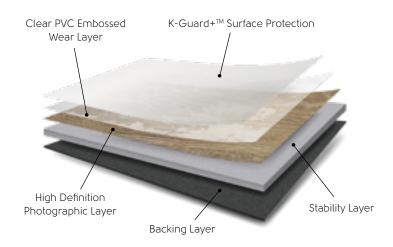

#### KARNDEAN GLUEDOWN

Our gluedown floors not only look authentic but allow for the most customization. From the distinctive texture of handscraped hickory to the intricate patterns of quarried stone, each floor mimics its natural counterpart. Gluedown floors can be installed in multiple laying patterns and be paired with design features that allow for personalization, so your individual style can shine through. Learn more in our Gluedown Brochure.