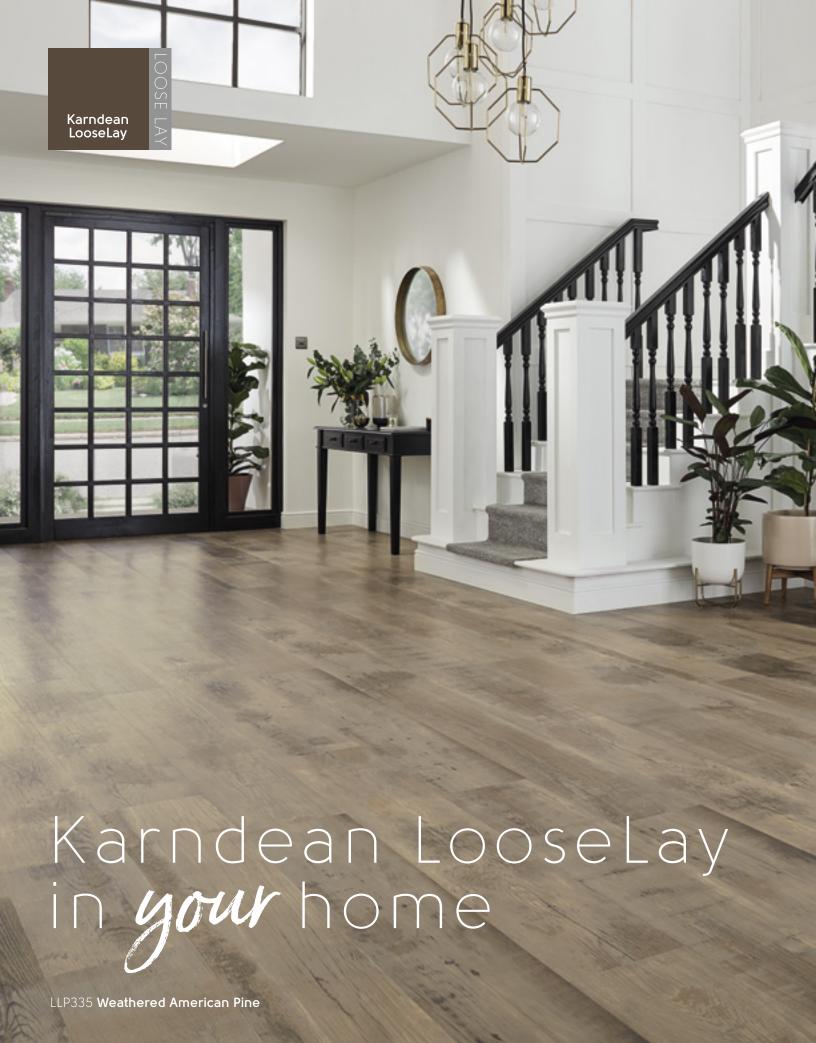

Try it today on your computer, tablet or mobile phone.

Featuring our K-Wave<sup>™</sup> friction grip backing that holds the product in place, Karndean LooseLay creates a strong bond to the subfloor using a combination of weight and friction, with minimal adhesive.

Perfect for temporary and permanent use, Karndean LooseLay is ideal if you are interested in changing out the floor frequently or reducing noise transfer to rooms below. In addition, it's quick and easy to install, and can be laid over most existing hard floors.

### KARNDEAN LOOSELAY

Featuring our K-Wave<sup>TM</sup> friction grip backing that holds the product in place, Karndean LooseLay creates a strong bond to the subfloor using a combination of weight and friction, with minimal adhesive. Perfect for temporary and permanent use, Karndean LooseLay is ideal if you are interested in changing out the floor frequently or reducing noise transfer to rooms below. In addition, it's quick and easy to install and can be laid over most existing hard floors. This brochure is dedicated to the Karndean LooseLay collection. For more design options browse our additional product formats below.