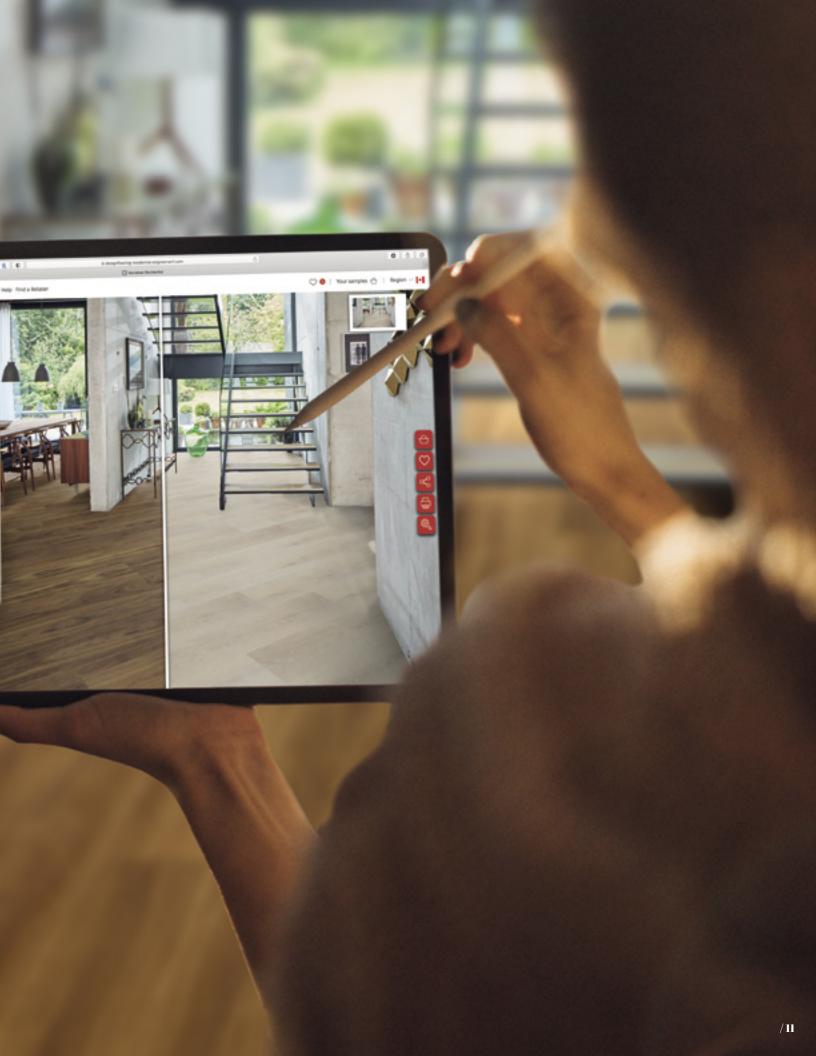

# Visualize your space

## Looking for inspiration but unsure where to start?

Try our interactive room viewer, Floorstyle, a revolutionary digital tool that provides not only room inspiration, but a realistic view of just how beautiful Karndean floors can look in your space.

Whether you're looking for wood or stone flooring, simply upload your own photo or choose one of our pre-set room images and immediately begin designing. Once you've decided on your favourite design, you can order samples, save your work, or print and share it with your retailer.

Try it today on your computer, tablet or mobile phone.

Featuring our K-Wave<sup>™</sup> friction grip backing that holds the product in place, Karndean LooseLay creates a strong bond to the subfloor using a combination of weight and friction, with minimal adhesive.