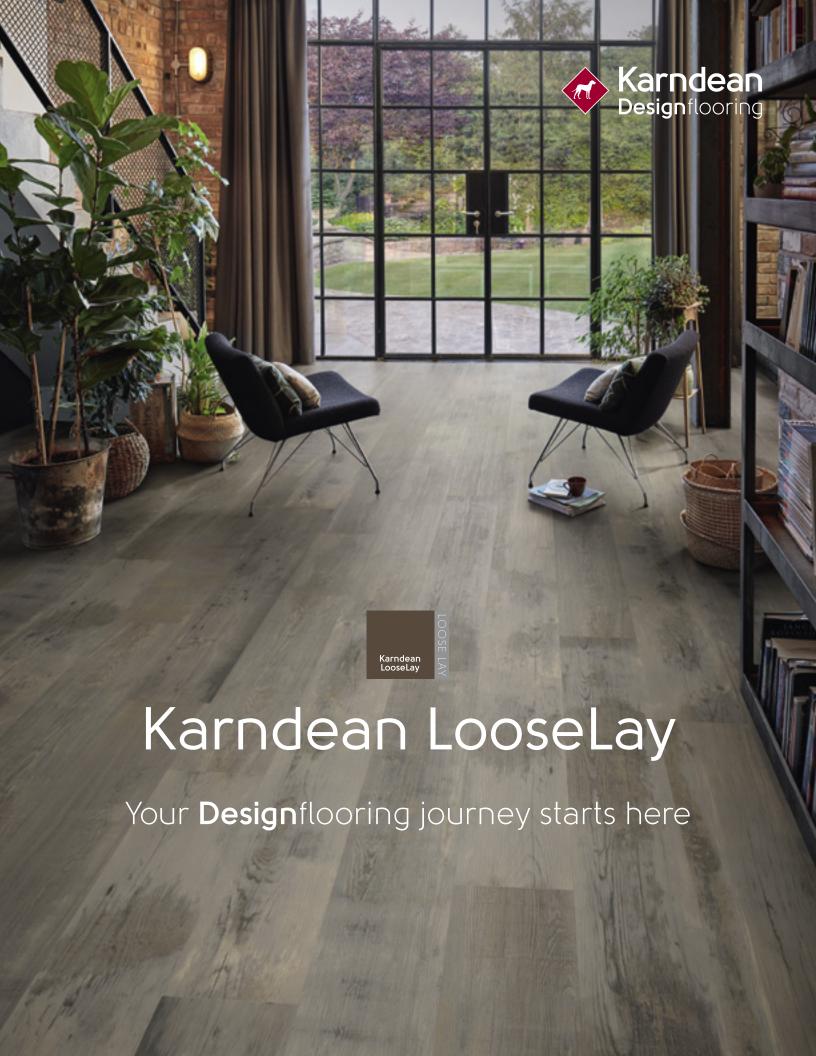

## our products Karndean Collections

This book is dedicated to the Karndean LooseLay collection. Check out our other product offerings online or request a brochure.

### KARNDEAN LOOSELAY

Featuring our K-Wave<sup>TM</sup> friction grip backing that holds the product in place, Karndean LooseLay creates a strong bond to the subfloor using a combination of weight and friction, with minimal adhesive. Perfect for temporary and permanent use, Karndean LooseLay is ideal if you are interested in changing out the floor frequently or reducing noise transfer to rooms below. In addition, it's quick and easy to install and can be laid over most existing hard floors. This brochure is dedicated to the Karndean LooseLay collection. For more design options browse our additional product formats below.