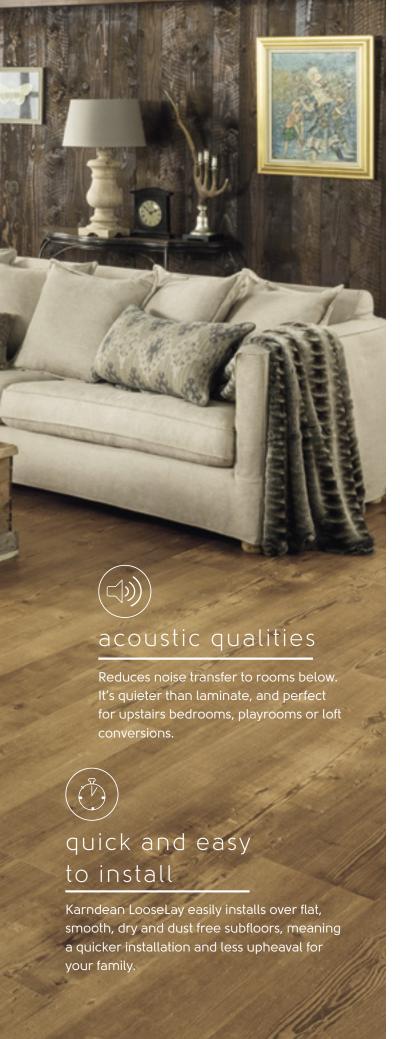

Try it today on your computer, tablet or mobile phone.

Featuring our K-Wave<sup>™</sup> friction grip backing that holds the product in place, Karndean LooseLay creates a strong bond to the subfloor using a combination of weight and friction, with minimal adhesive.

Perfect for temporary and permanent use, Karndean LooseLay is ideal if you are interested in changing out the floor frequently or reducing noise transfer to rooms below. In addition, it's quick and easy to install, and can be laid over most existing hard floors.