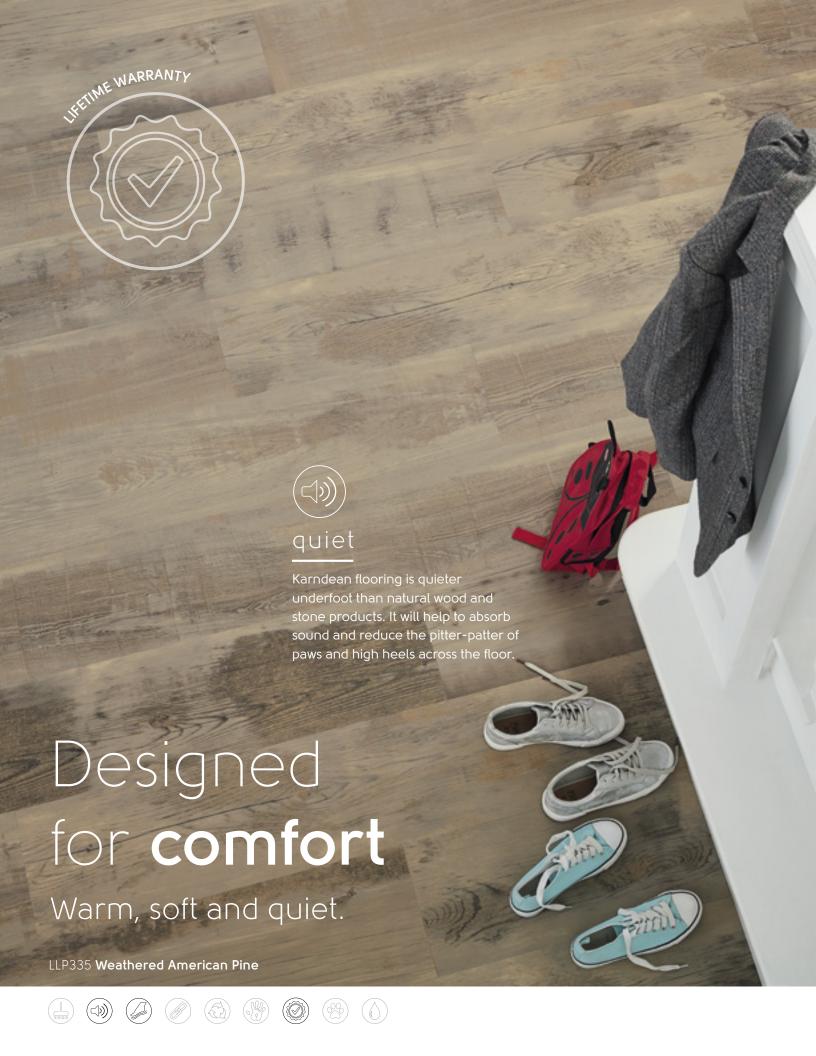

Try it today on your computer, tablet or mobile phone.

Featuring our K-Wave<sup>™</sup> friction grip backing that holds the product in place, Karndean LooseLay creates a strong bond to the subfloor using a combination of weight and friction, with minimal adhesive.

Perfect for temporary and permanent use, Karndean LooseLay is ideal if you are interested in changing out the floor frequently or reducing noise transfer to rooms below. In addition, it's quick and easy to install, and can be laid over most existing hard floors.

LLP336 **Distressed American Pine** 