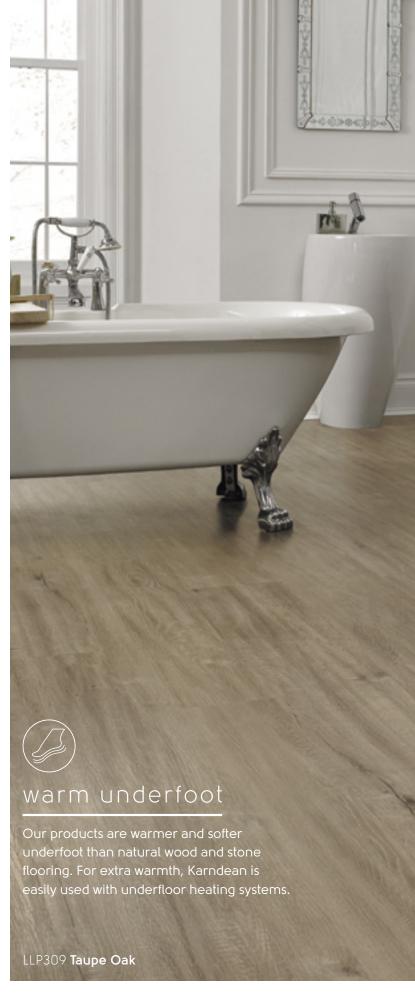

Champagne Oak

LLP310 59" x 10"

Worn Fabric Oak

LLP330 59" x 10"

Vermont

LLT217 20" x 24"

Taupe Oak

LLP309 59" x 10"