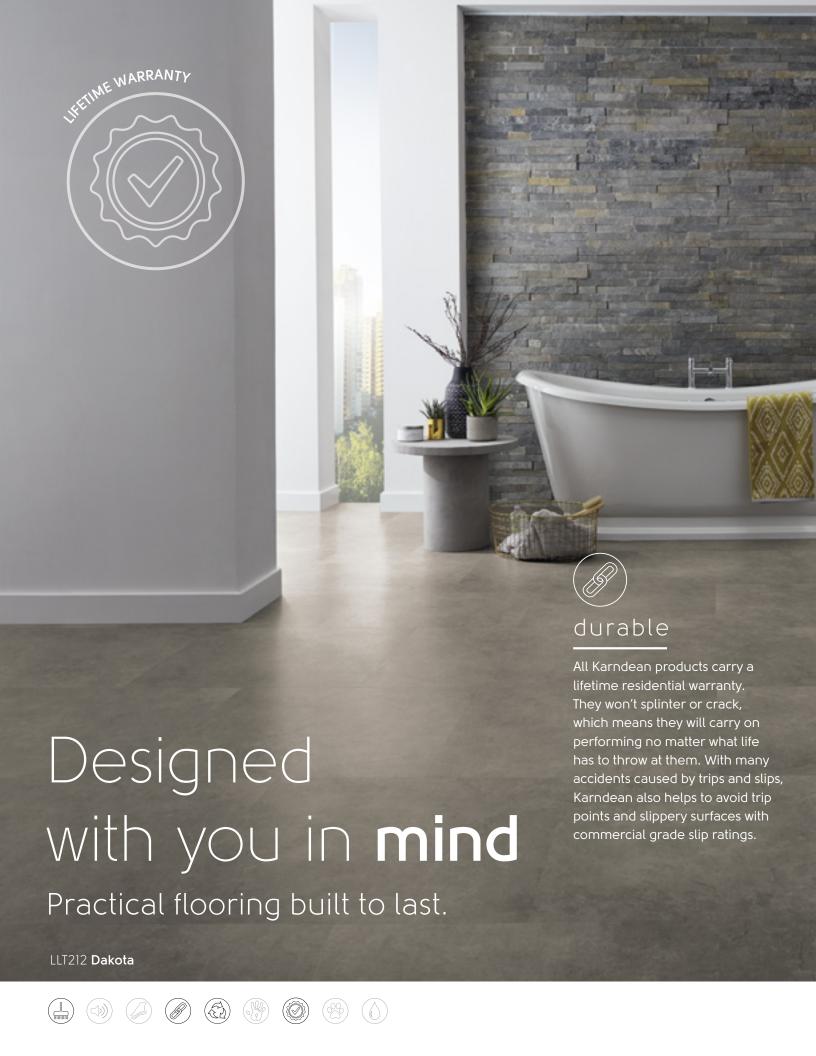

share it with your retailer.

Try it today on your computer, tablet or mobile phone.







Featuring our K-Wave<sup>™</sup> friction grip backing that holds the product in place, Karndean LooseLay creates a strong bond to the subfloor using a combination of weight and friction, with minimal adhesive.

Perfect for temporary and permanent use, Karndean LooseLay is ideal if you are interested in changing out the floor frequently or reducing noise transfer to rooms below. In addition, it's quick and easy to install, and can be laid over most existing hard floors.







#### Scan this QR Code or visit karndean.com

## our products Karndean Collections

This book is dedicated to the Karndean LooseLay collection. Check out our other product offerings online or request a brochure.



















# Creating your perfect floor

It's not just the floor you choose but the direction you lay it that makes a lasting impression.





# Design your space



## **HERRINGBONE WOOD**

For this space we chose to lay the floor in a herringbone pattern.
As you can, see the planks are pointing both into the kitchen and towards the living room.
This helps to draw guests into the room in both potential directions of travel.

## **BORDER**

Knowing that we are not updating the adjoining rooms or hallways, and wanting to create separation from the kitchen to the living area, we added a border to frame the room. A plank border helps to zone each area and frame the newly renovated room.

## PLANKS ON A 45°

We chose to lay the planks on a 45 degree angle as we knew people would be travelling into