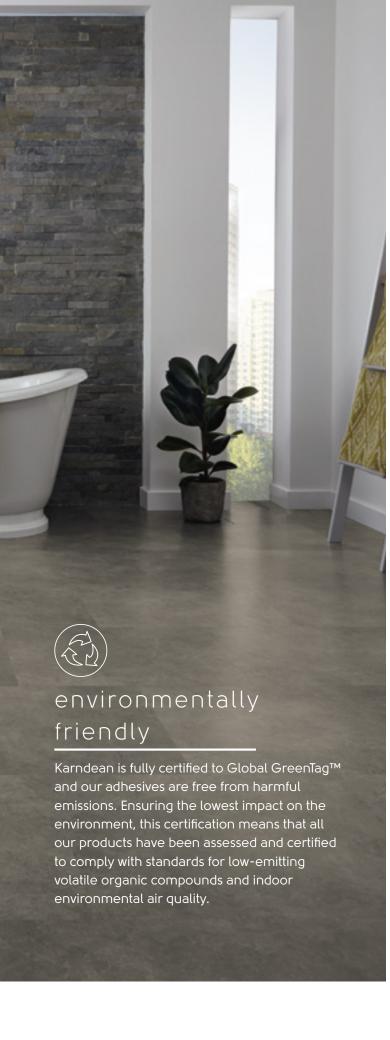

hare it with your retailer.

Try it today on your computer, tablet or mobile phone.







Featuring our K-Wave<sup>™</sup> friction grip backing that holds the product in place, Karndean LooseLay creates a strong bond to the subfloor using a combination of weight and friction, with minimal adhesive.

Perfect for temporary and permanent use, Karndean LooseLay is ideal if you are interested in changing out the floor frequently or reducing noise transfer to rooms below. In addition, it's quick and easy to install, and can be laid over most existing hard floors.







#### Scan this QR Code or visit karndean.com

## our products Karndean Collections

This book is dedicated to the Karndean LooseLay collection. Check out our other product offerings online or request a brochure.



















# Creating your perfect floor

It's not just the floor you choose but the direction you lay it that makes a lasting impression.





# Design your space



## **HERRINGBONE WOOD**

For this space we chose to lay the floor in a herringbone pattern.
As you can, see the planks are pointing both into the kitchen and towards the living room.
This helps to draw guests into the room in both potential directions of travel.

## **BORDER**

Knowing that we are not updating the adjoining rooms or hallways, and wanting to create separation from the kitchen to the living area, we added a border to frame the room. A plank border helps to zone each area and frame the newly renovated room.

## PLANKS ON A 45°

We chose to lay the planks on a 45 degree angle as we knew people would be travelling into t