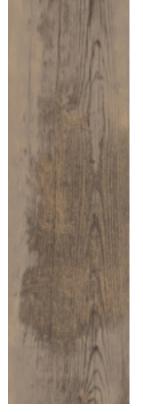

Weathered American Pine

LLP335 59" x 10"

Twilight Oak

LLP301 59" x 10"

Raven Oak

LLP302 59" x 10"

Character Walnut LLP315 59" x 10"

**Antique Heart Pine** LLP303 59" x 10"