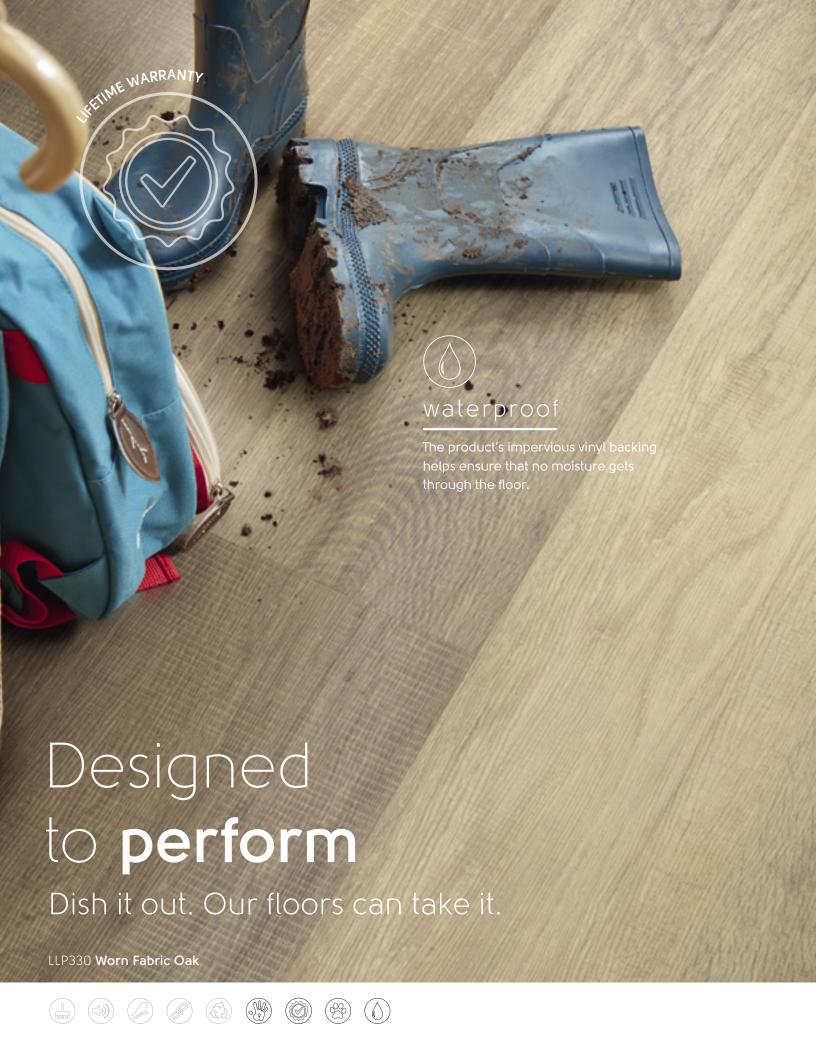

Try it today on your computer, tablet or mobile phone.

Featuring our K-Wave<sup>™</sup> friction grip backing that holds the product in place, Karndean LooseLay creates a strong bond to the subfloor using a combination of weight and friction, with minimal adhesive.

Perfect for temporary and permanent use, Karndean LooseLay is ideal if you are interested in changing out the floor frequently or reducing noise transfer to rooms below. In addition, it's quick and easy to install, and can be laid over most existing hard floors.