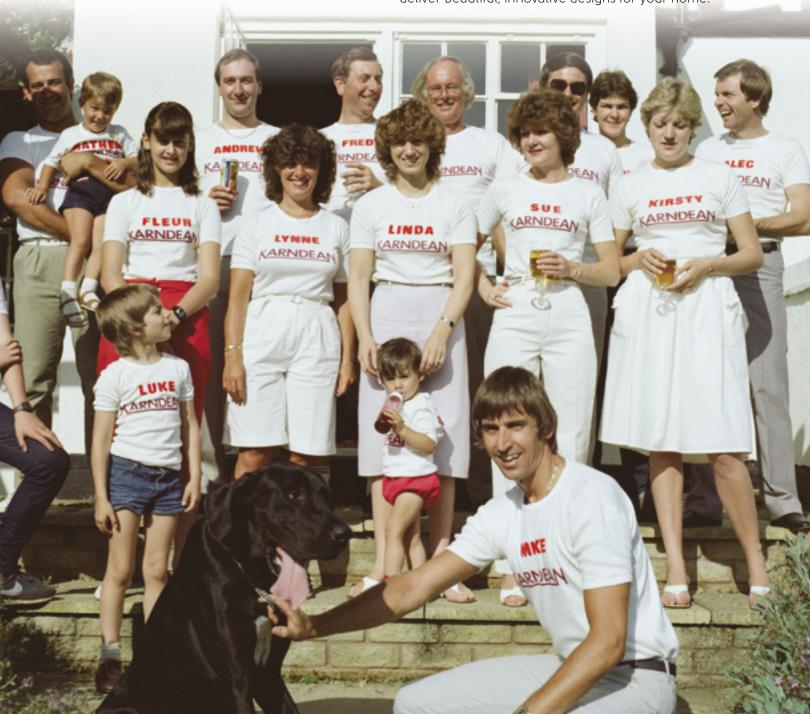

## From our home

It all began in 1973 when a former flooring installer created a small family business from his family home.

With the belief that luxury vinyl flooring shouldn't just be practical, it needed to be beautiful as well, Karndean was formed. The team set out to travel the world, seeking inspiration from natural materials for what now are the most realistic luxury vinyl flooring products on the market.

The Karndean team worked out of that house for several years with the family's trusty dog, Smokey, the Great Dane who is still present on Karndean's logo today. For the family and Karndean's early employees — many who are still working with us today — these years bring back many fond memories.

Now stretching across the globe, beyond the walls of the original house, the Karndean family and employees continue to move forward with the same passion to deliver beautiful, innovative designs for your home.