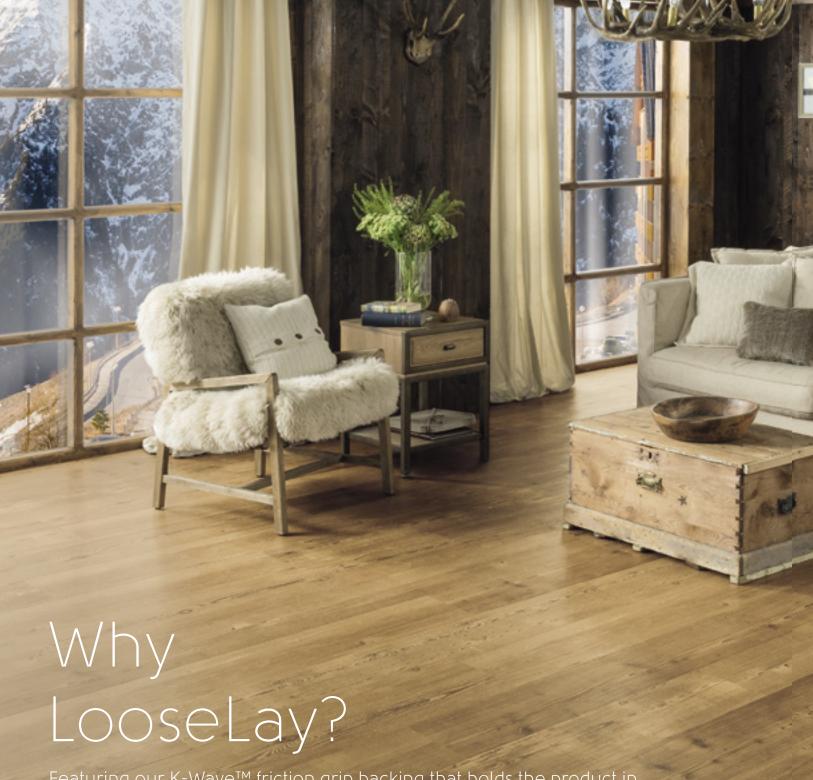

Try it today on your computer, tablet or mobile phone.

Featuring our K-Wave<sup>™</sup> friction grip backing that holds the product in place, Karndean LooseLay creates a strong bond to the subfloor using a combination of weight and friction, with minimal adhesive.

Perfect for temporary and permanent use, Karndean LooseLay is ideal if you are interested in changing out the floor frequently or reducing noise transfer to rooms below. In addition, it's quick and easy to install, and can be laid over most existing hard floors.