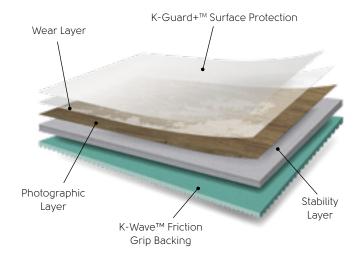

Try it today on your computer, tablet or mobile phone.

Featuring our K-Wave<sup>™</sup> friction grip backing that holds the product in place, Karndean LooseLay creates a strong bond to the subfloor using a combination of weight and friction, with minimal adhesive.

Perfect for temporary and permanent use, Karndean LooseLay is ideal if you are interested in changing out the floor frequently or reducing noise transfer to rooms below. In addition, it's quick and easy to install, and can be laid over most existing hard floors.

### KARNDEAN LOOSELAY

Featuring our K-Wave<sup>TM</sup> friction grip backing that holds the product in place, Karndean LooseLay creates a strong bond to the subfloor using a combination of weight and friction, with minimal adhesive. Perfect for temporary and permanent use, Karndean LooseLay is ideal if you are interested in changing out the floor frequently or reducing noise transfer to rooms below. In addition, it's quick and easy to install and can be laid over most existing hard floors. This brochure is dedicated to the Karndean LooseLay collection. For more design options browse our additional product formats below.