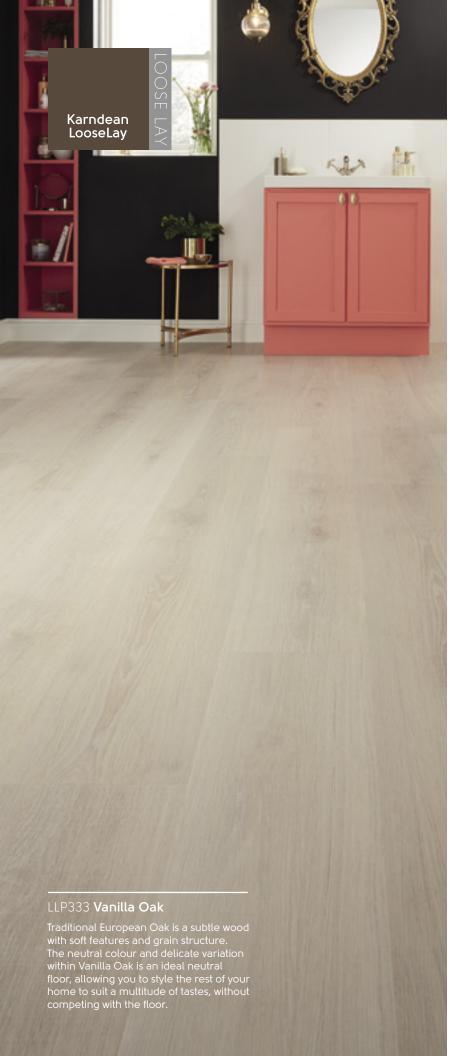

Try it today on your computer, tablet or mobile phone.

Featuring our K-Wave<sup>™</sup> friction grip backing that holds the product in place, Karndean LooseLay creates a strong bond to the subfloor using a combination of weight and friction, with minimal adhesive.

Perfect for temporary and permanent use, Karndean LooseLay is ideal if you are interested in changing out the floor frequently or reducing noise transfer to rooms below. In addition, it's quick and easy to install, and can be laid over most existing hard floors.

LLP336 **Distressed American Pine** 