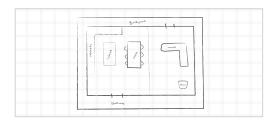

## **HERRINGBONE WOOD**

For this space we chose to lay the floor in a herringbone pattern.
As you can, see the planks are pointing both into the kitchen and towards the living room.
This helps to draw guests into the room in both potential directions of travel.

## **BORDER**

Knowing that we are not updating the adjoining rooms or hallways, and wanting to create separation from the kitchen to the living area, we added a border to frame the room. A plank border helps to zone each area and frame the newly renovated room.

## PLANKS ON A 45°

We chose to lay the planks on a 45 degree angle as we knew people would be travelling into the living room, both from the kitchen and the back door. No matter your entry point, you are still being drawn into the room.