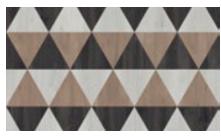

## Pyramid

use any of the three stone designs as a complementary border to the main floor.

The three-dimensional design of Pennon is ideal for larger spaces where you want the floor to be the focus.