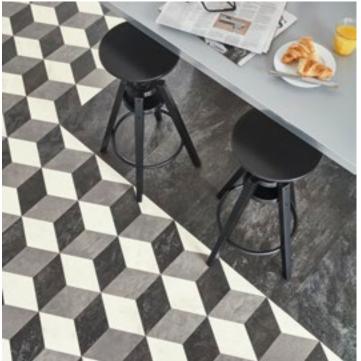

#### KAL02

Using ST8, ST13 & ST14 from our Knight Tile range

3 13 1

Hexa

Using ST8 & STI3 from our Knight Tile range ⊳

Using LM12 from our Art Select range ⊳

Create a rug effect using our Pyramid design and matching full size planks to highlight furniture.