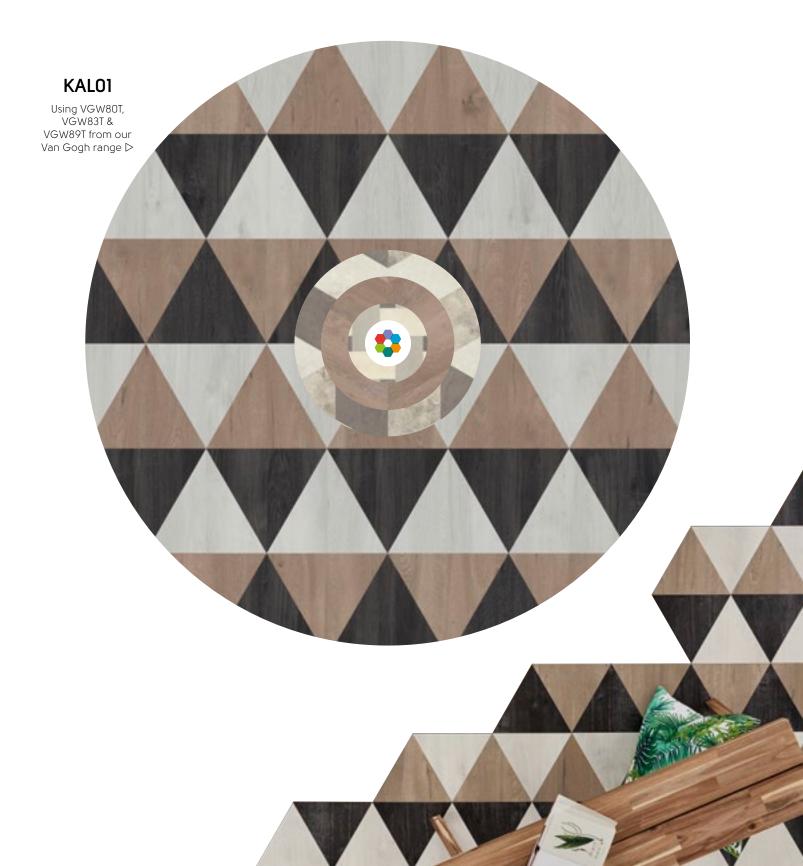

#### KAL02

Using ST8, ST13 & ST14 from our Knight Tile range

3 13 1

Hexa

Using ST8 & STI3 from our Knight Tile range ⊳

Using LM12 from our Art Select range ⊳

Create a rug effect using our Pyramid design and matching full size planks to highlight furniture.

## Pyramid

use any of the three stone designs as a complementary border to the main floor.

The three-dimensional design of Pennon is ideal for larger spaces where you want the floor to be the focus.