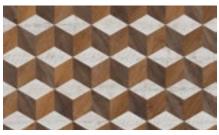

### Cubix

Using LM06, LM12 & LM16 from our Art Select range ⊳

The cool grey tones offer a more subtle finish to a classic

pattern.

Created with three stunning wood looks from our Knight Tile range, this really is a statement design floor.