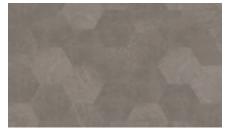

#### KAL02

Using ST8, ST13 & ST14 from our Knight Tile range

3 13 1

Hexa

Using ST8 & STI3 from our Knight Tile range ⊳

Using LM12 from our Art Select range ⊳

Create a rug effect using our Pyramid design and matching full size planks to highlight furniture.

## Pyramid

use any of the three stone designs as a complementary border to the main floor.

The three-dimensional design of Pennon is ideal for larger spaces where you want the floor to be the focus.