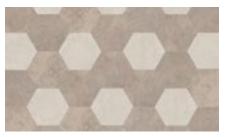

#### KAL02

Using ST8, ST13 & ST14 from our Knight Tile range

3 13 1

Hexa

Using ST8 & STI3 from our Knight Tile range ⊳

Using LM12 from our Art Select range ⊳

Create a rug effect using our Pyramid design and matching full size planks to highlight furniture.

Karndean Designflooring Call: 0044 (0)1386 820100 Email: info@karndean.co.uk

\*Calls may be recorded for training and quality purposes.

Follow us online and see what we've been up to: 🔊 🗗 🔽 🖸 🕨 🔟

This page: Hexa KAL09