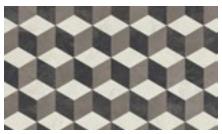

### Cubix

Using LM06, LM12 & LM16 from our Art Select range ⊳

The cool grey tones offer a more subtle finish to a classic

pattern.

Created with three stunning wood looks from our Knight Tile range, this really is a statement design floor.