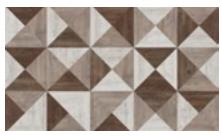

## Pyramid

use any of the three stone designs as a complementary border to the main floor.

The three-dimensional design of Pennon is ideal for larger spaces where you want the floor to be the focus.