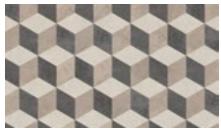

### Cubix

Using LM06, LM12 & LM16 from our Art Select range ⊳

The cool grey tones offer a more subtle finish to a classic

pattern.

Created with three stunning wood looks from our Knight Tile range, this really is a statement design floor.