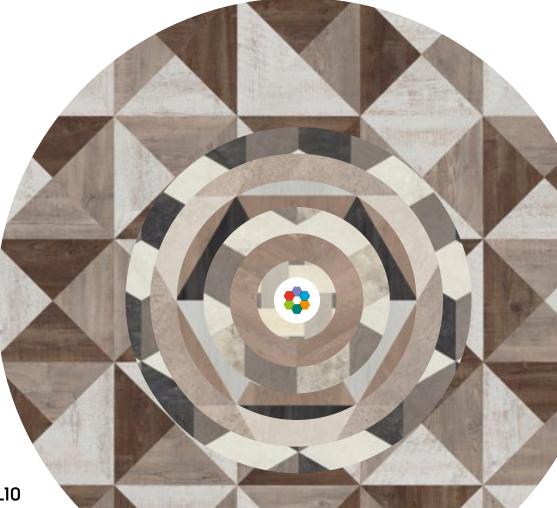

## Tripoint

KAL10 Jsing KP103, KP104

Using KP103, KP104 & KP105 from our Knight Tile range ⊳

> Why not add matching full length planks to highlight or zone out furniture?

Pair our three-dimensional Cubix design with clean lines and modern styling to create a truly striking interior.