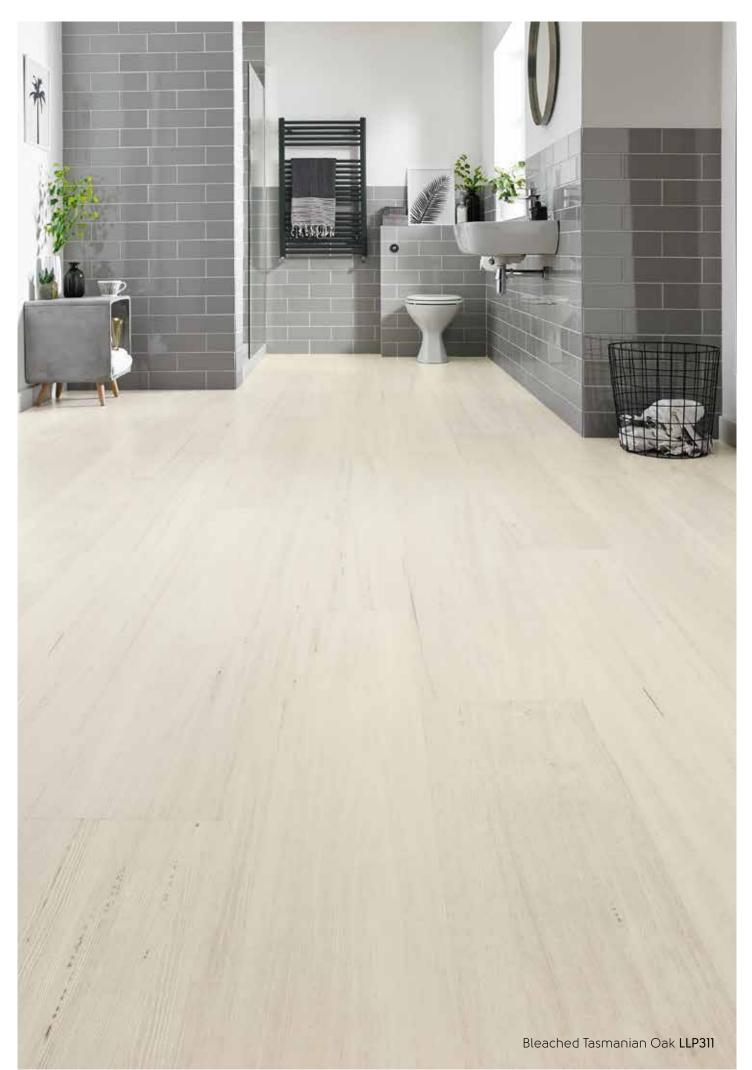

## Karndean LooseLay Longboard at a glance

1500mm x 250mm (59.1" x 9.85")

Bleached Tasmanian Oak LLP311

Pearl Oak LLP306

Weathered Heart Pine LLP304

French Grey Oak LLP308

Twilight Oak LLP301

Raven Oak LLP302