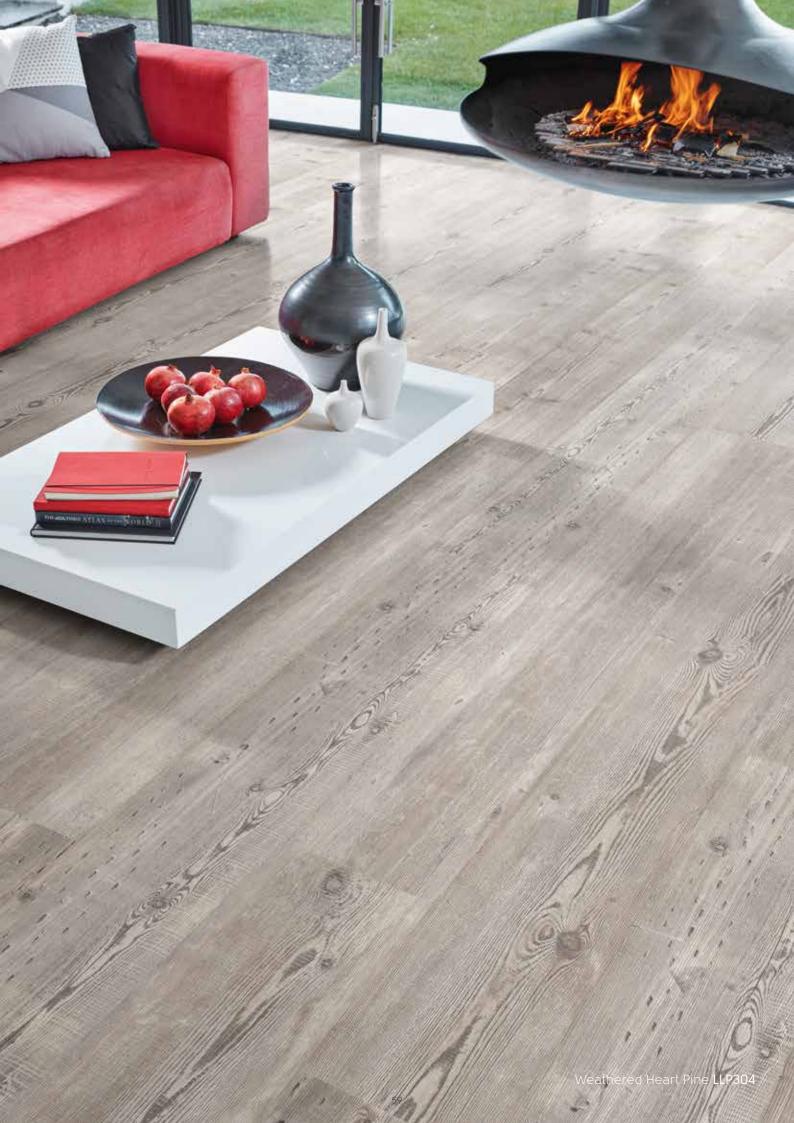

## Karndean LooseLay Longboard at a glance

1500mm x 250mm (59.1" x 9.85")

Bleached Tasmanian Oak LLP311

Pearl Oak LLP306

Weathered Heart Pine LLP304

French Grey Oak LLP308

Twilight Oak LLP301

Raven Oak LLP302