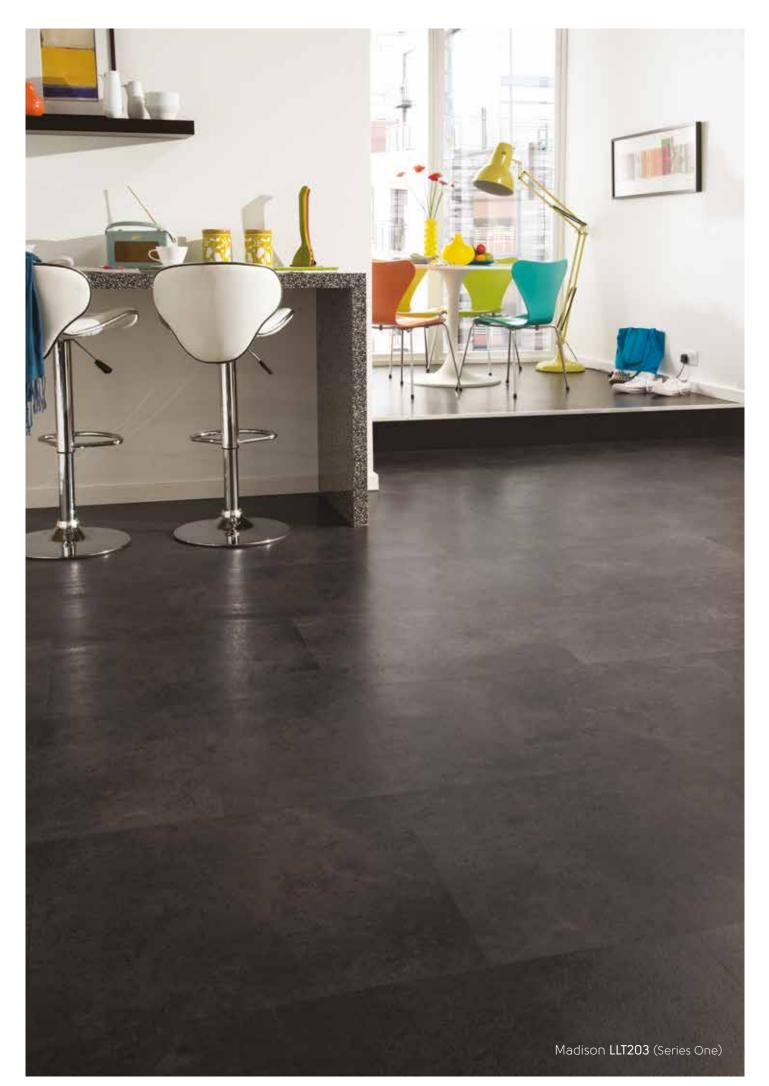

Our Karndean LooseLay collection features a wide-ranging palette of colour such as the distressed hues of Hudson, the deep chocolate tones of Dover and the vibrant copper tones of Winchester. Choose from traditional oak looks, contemporary blends and exotic species or from our collection of popular stone effects including travertine, concrete and slate.

### 500mm x 610mm (19.7" x 24")

Indiana **LLT202** 

Pennsylvania LLT204

Arizona **LLT200** 

Colorado LLT201

(Series One)

Georgia **LLT206** 

(pg 49