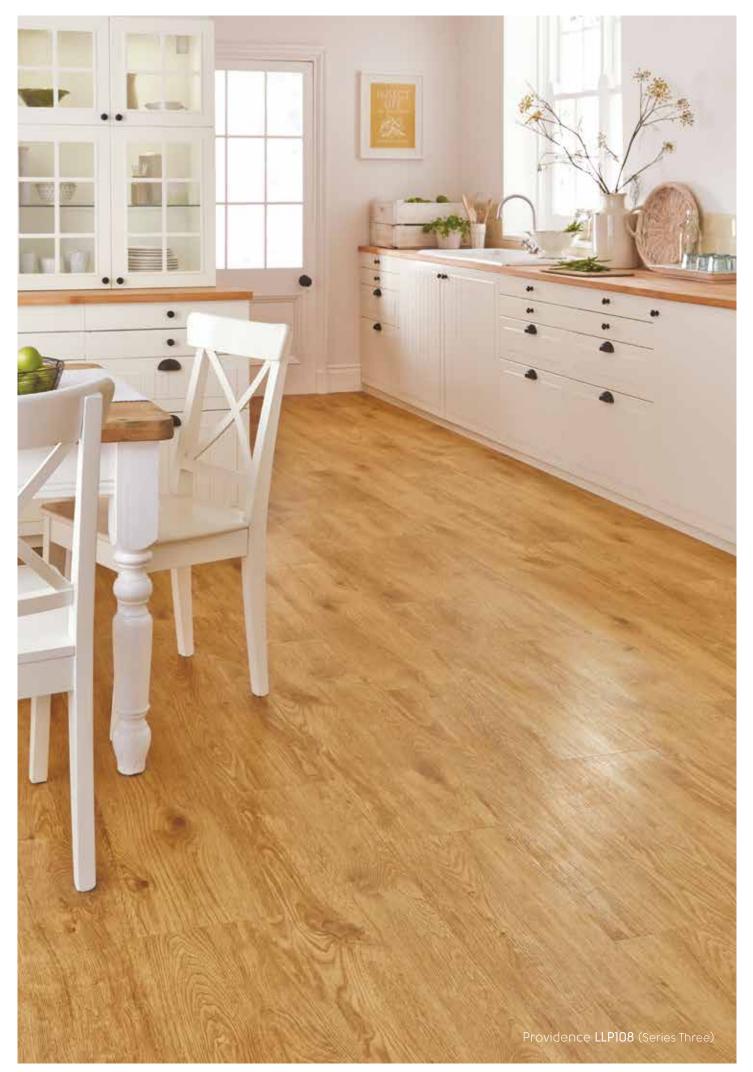

Our Karndean LooseLay collection features a wide-ranging palette of colour such as the distressed hues of Hudson, the deep chocolate tones of Dover and the vibrant copper tones of Winchester. Choose from traditional oak looks, contemporary blends and exotic species or from our collection of popular stone effects including travertine, concrete and slate.

## Easy to clean and look after

Each Karndean LooseLay plank is finished with our K-Guard+ protective coating, making it quick and easy to clean and hardwearing – perfect for the whole family.

Vintage Timber LLP105 (Series One)