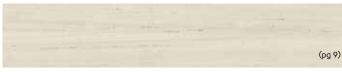

## Karndean LooseLay Longboard at a glance

1500mm x 250mm (59.1" x 9.85")

Bleached Tasmanian Oak LLP311

Pearl Oak LLP306

Weathered Heart Pine LLP304

French Grey Oak LLP308

Twilight Oak LLP301

Raven Oak LLP302

Champagne Oak LLP310

Lemon Spotted Gum LLP317

Neutral Oak LLP307

Reclaimed Heart Pine LLP305

Character Walnut LLP315

Antique Heart Pine LLP303