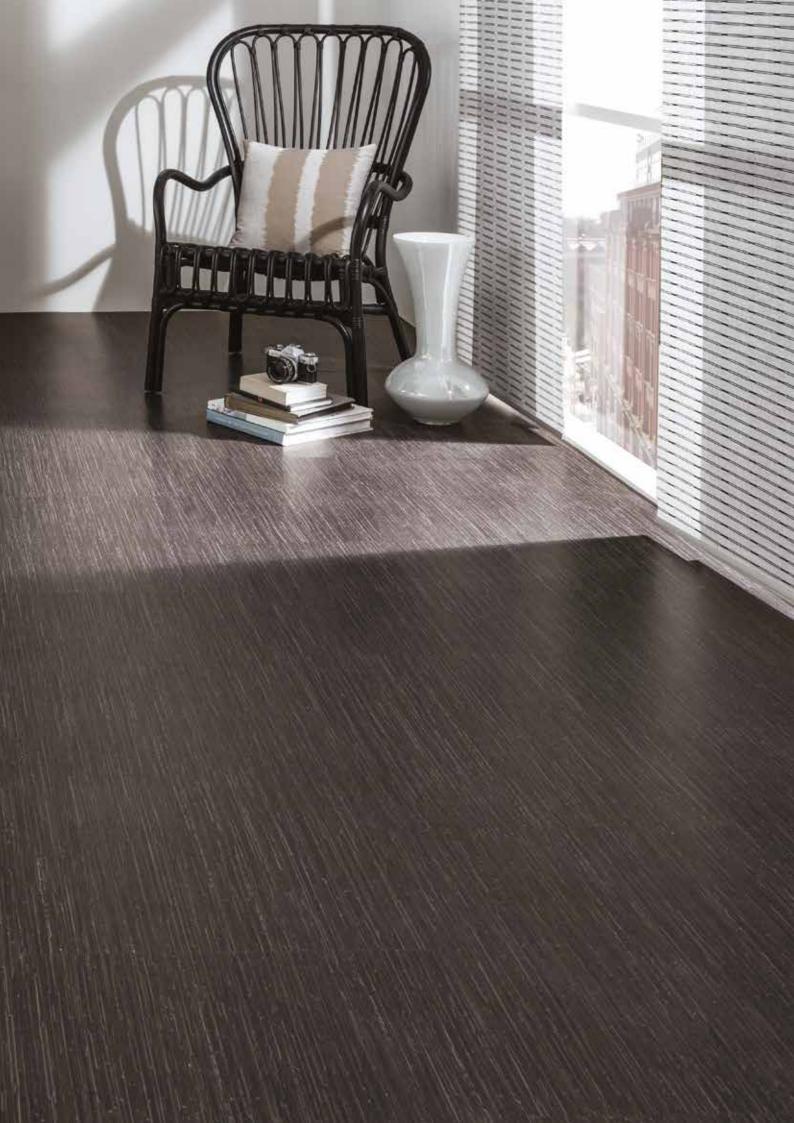

Our Karndean LooseLay collection features a wide-ranging palette of colour such as the distressed hues of Hudson, the deep chocolate tones of Dover and the vibrant copper tones of Winchester. Choose from traditional oak looks, contemporary blends and exotic species or from our collection of popular stone effects including travertine, concrete and slate.

## Realistic designs

Karndean LooseLay gives you the benefit of a quick and easy to install product, but with the highly realistic and beautifully handcrafted designs you'd expect from Karndean.

Karndean LooseLay WOOd