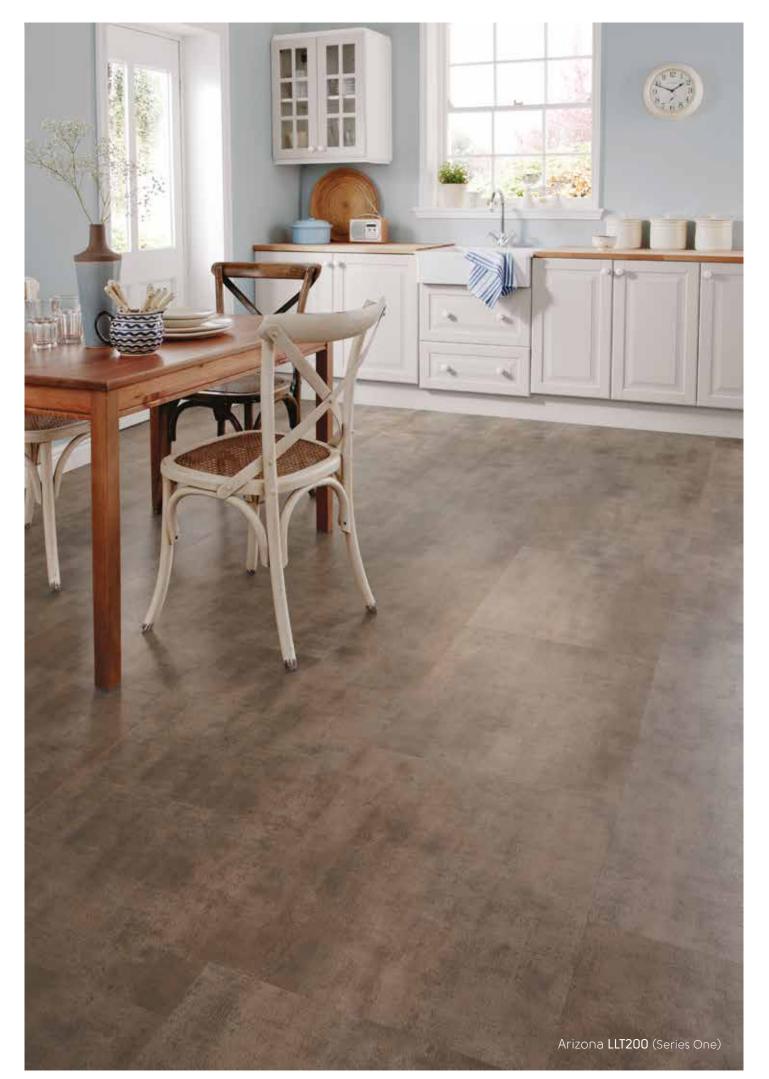

### 500mm x 610mm (19.7" x 24")

Indiana **LLT202** 

Pennsylvania LLT204

Arizona **LLT200** 

Colorado LLT201

(Series One)

Georgia **LLT206** 

(pg 49