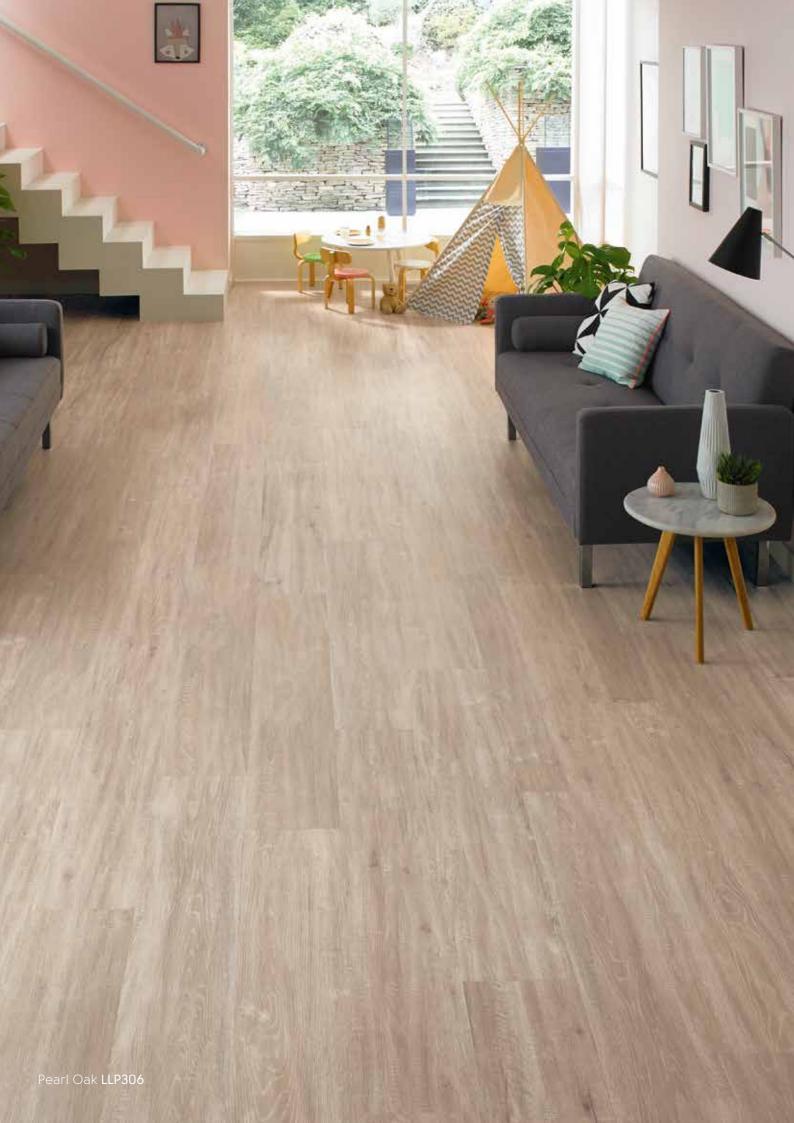

## Karndean LooseLay Longboard at a glance

1500mm x 250mm (59.1" x 9.85")

Bleached Tasmanian Oak LLP311

Pearl Oak LLP306

Weathered Heart Pine LLP304

French Grey Oak LLP308

Twilight Oak LLP301

Raven Oak LLP302