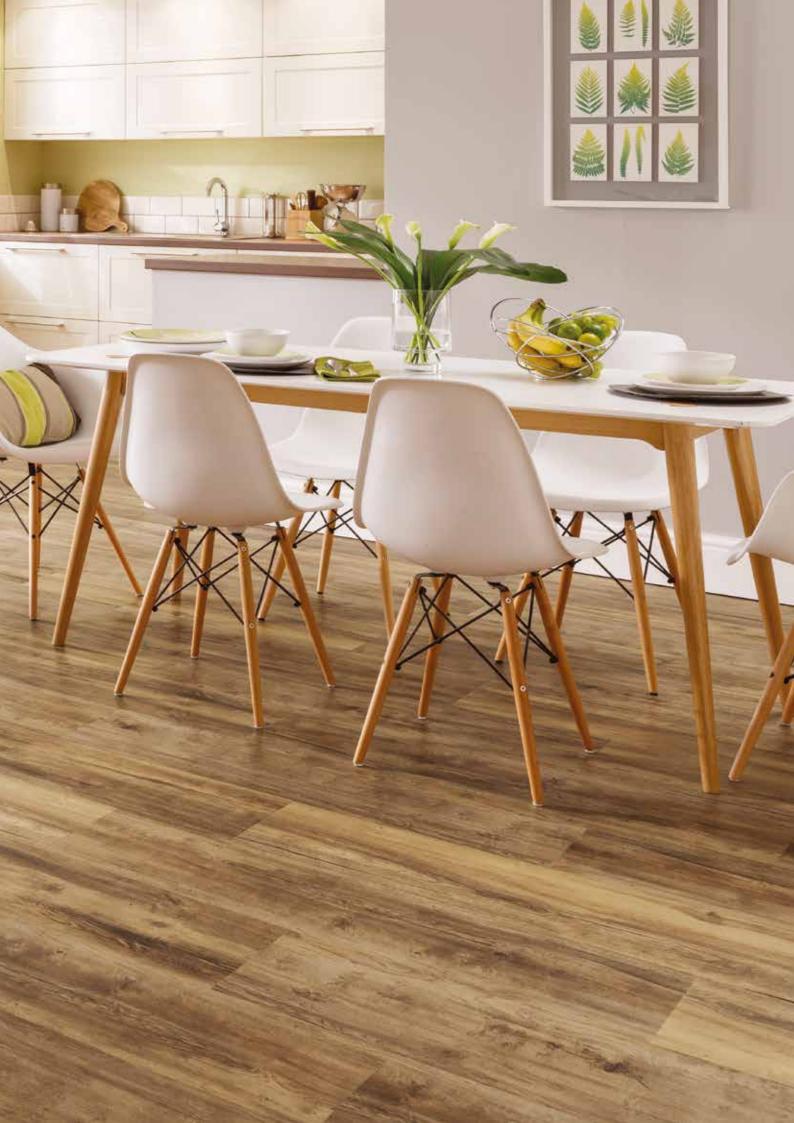

Our Karndean LooseLay collection features a wide-ranging palette of colour such as the distressed hues of Hudson, the deep chocolate tones of Dover and the vibrant copper tones of Winchester. Choose from traditional oak looks, contemporary blends and exotic species or from our collection of popular stone effects including travertine, concrete and slate.

## Quick and easy to install

Need flooring in a hurry? Karndean LooseLay can be laid over most hard floors and is quick and easy to install.

Country Oak LLP92 (Series One)

rota

•

1850

N