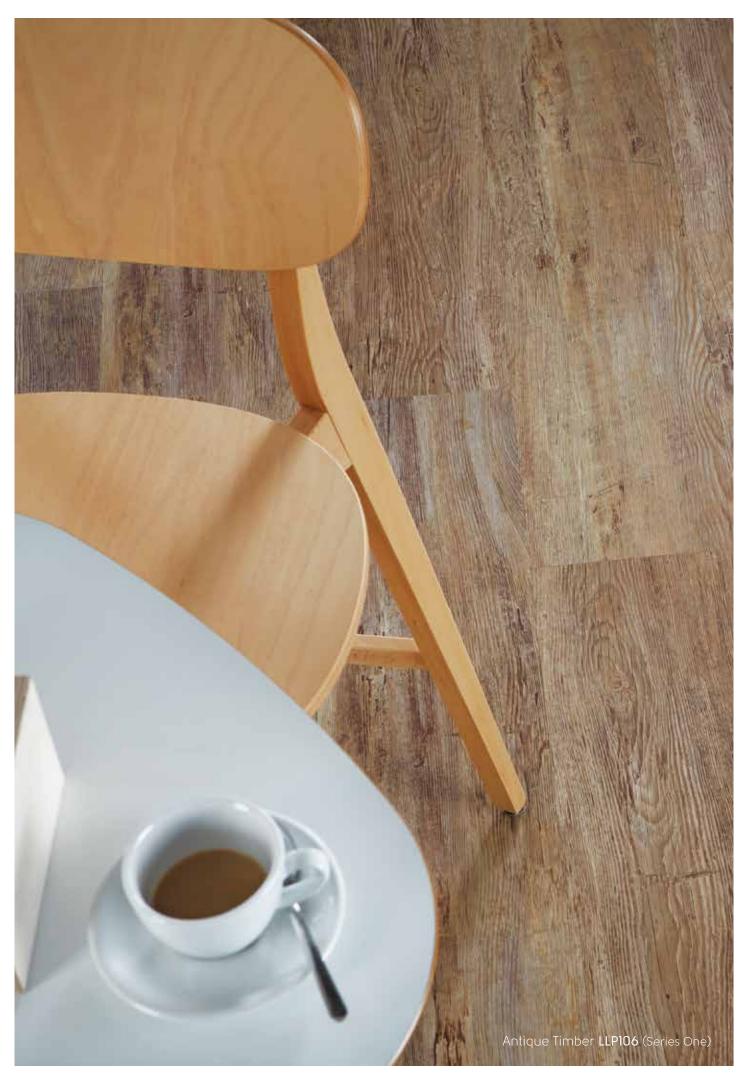

## Easy to clean and look after

Each Karndean LooseLay plank is finished with our K-Guard+ protective coating, making it quick and easy to clean and hardwearing – perfect for the whole family.

Vintage Timber LLP105 (Series One)