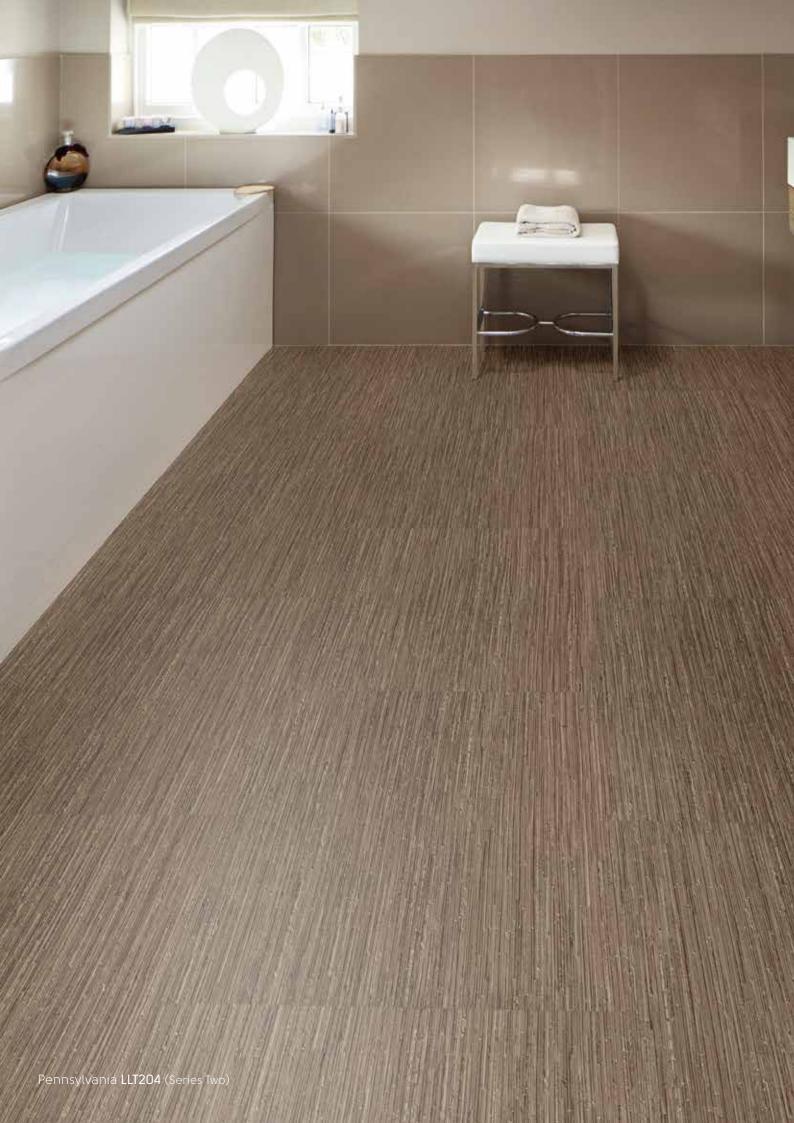

## Waterproof

Unlike laminate and wood flooring, Karndean LooseLay is completely waterproof making it a great choice for bathrooms.

No.

### 500mm x 610mm (19.7" x 24")

Indiana **LLT202** 

Pennsylvania LLT204

Arizona **LLT200** 

Colorado LLT201

(Series One)

Georgia **LLT206** 

(pg 49