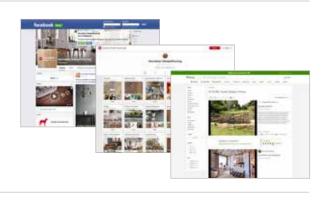

### Keep up-to-date with us:

- Follow us on Twitter @karndeanfloors
- f Like us on Facebook karndeandesignflooring
  - Follow our boards on Pinterest karndeanfloors
- For interior ideas follow us on Houzz karndeandesignflooring
- o Get inspired, follow us on Instagram karndeandesignflooring