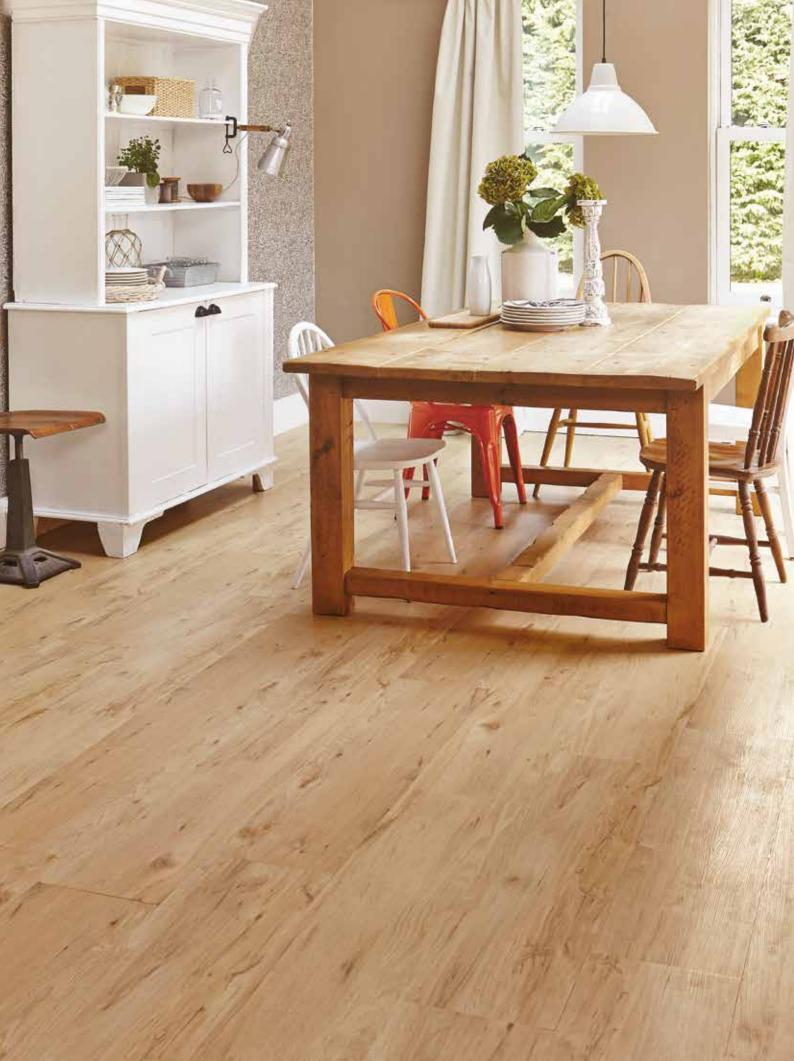

# Karndean LooseLay LONGDOARd (1500mm x 250mm)

1 Com

LooseLay Longboard is a collection of 12 woods featuring authentic designs in a 1.5m extra-long format.

### Extra large planks

Karndean LooseLay Longboard features our longest, 1.5 metre plank design to date, ideal for adding impact to larger areas of the home including hallways, open-plan living spaces and bedrooms.