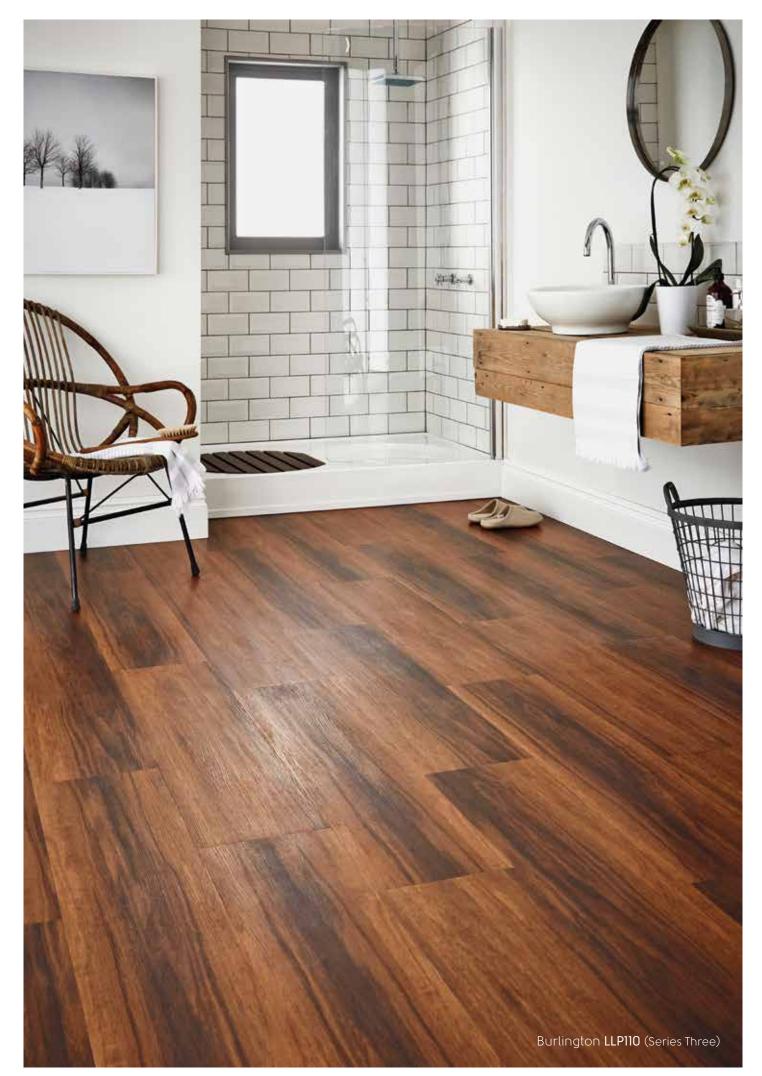

## Waterproof

Unlike laminate and wood flooring, Karndean LooseLay is completely waterproof making it a great choice for bathrooms.

No.