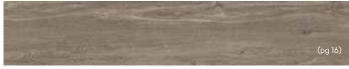

## Karndean LooseLay Longboard at a glance

1500mm x 250mm (59.1" x 9.85")

Bleached Tasmanian Oak LLP311

Pearl Oak LLP306

Weathered Heart Pine LLP304

French Grey Oak LLP308

Twilight Oak LLP301

Raven Oak LLP302

Champagne Oak LLP310

Lemon Spotted Gum LLP317

Neutral Oak LLP307

Reclaimed Heart Pine LLP305

Character Walnut LLP315

Antique Heart Pine LLP303