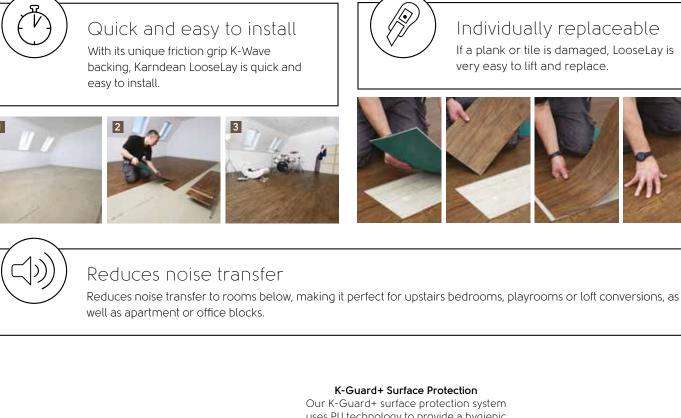

## Karndean LooseLay

Karndean LooseLay is a range of luxury vinyl flooring featuring our K-Wave friction grip backing that holds the product in place. It creates a strong bond to the subfloor using a combination of weight and friction.

Perfect for temporary and permanent use, Karndean LooseLay is ideal if you are interested in changing out the flooring frequently or want to reduce sound passing to rooms below. What's more, it's quick and easy to install, requiring only the use of a light tackifier in the majority of installations.

#### K-Wave Grip Backing

Our K-Wave grip backing creates a strong bond to the subfloor using a combination of weight and friction.

### Comfortable underfoot

Unlike real wood and stone, Karndean LooseLay is warmer and quieter underfoot giving you the look of real wood and stone but without the drawbacks of cold tiles or clicking shoes.