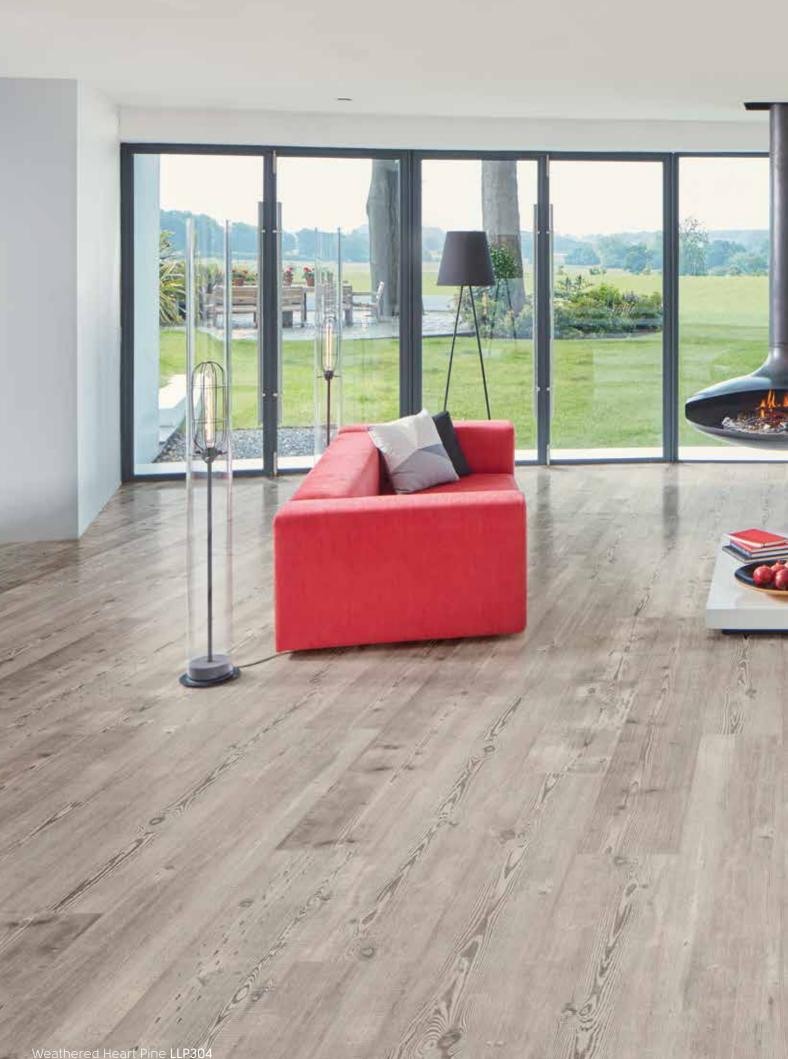

## Karndean LooseLay Longboard at a glance

1500mm x 250mm (59.1" x 9.85")

Bleached Tasmanian Oak LLP311

Pearl Oak LLP306

Weathered Heart Pine LLP304

French Grey Oak LLP308

Twilight Oak LLP301

Raven Oak LLP302