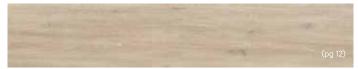

## Karndean LooseLay Longboard at a glance

1500mm x 250mm (59.1" x 9.85")

Bleached Tasmanian Oak LLP311

Pearl Oak LLP306

Weathered Heart Pine LLP304

French Grey Oak LLP308

Twilight Oak LLP301

Raven Oak LLP302

Champagne Oak LLP310

Lemon Spotted Gum LLP317

Neutral Oak LLP307

Reclaimed Heart Pine LLP305

Character Walnut LLP315

Antique Heart Pine LLP303