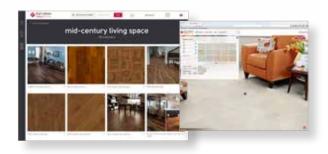

## Check out our helpful online tools

Not sure where to start? Use our handy Style Finder to narrow down your choices, or create Moodboards while you're browsing to save links to your favourite products, images and blog posts. Once you've narrowed down your choices, try out your favourite combinations using our Floorstyle design tool.