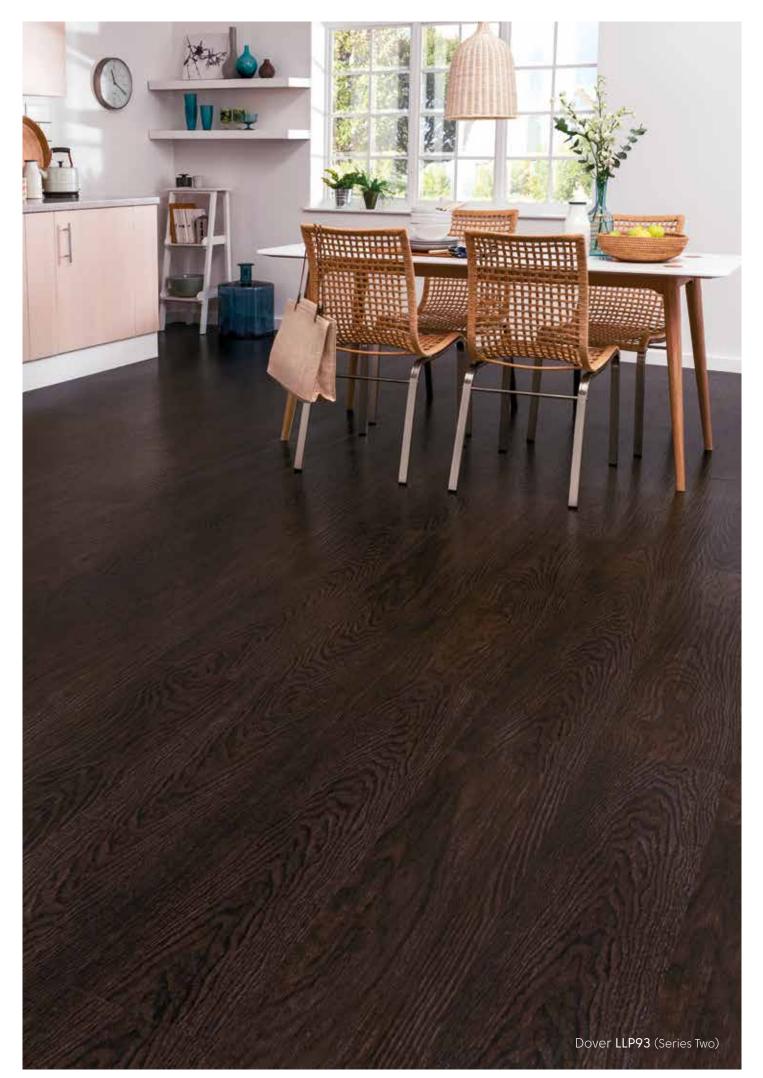

Our Karndean LooseLay collection features a wide-ranging palette of colour such as the distressed hues of Hudson, the deep chocolate tones of Dover and the vibrant copper tones of Winchester. Choose from traditional oak looks, contemporary blends and exotic species or from our collection of popular stone effects including travertine, concrete and slate.

## Waterproof

Unlike laminate and wood flooring, Karndean LooseLay is completely waterproof making it a great choice for bathrooms.

No.