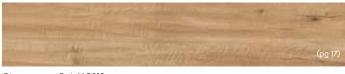

## Karndean LooseLay Longboard at a glance

1500mm x 250mm (59.1" x 9.85")

Bleached Tasmanian Oak LLP311

Pearl Oak LLP306

Weathered Heart Pine LLP304

French Grey Oak LLP308

Twilight Oak LLP301

Raven Oak LLP302

Champagne Oak LLP310

Lemon Spotted Gum LLP317

Neutral Oak LLP307

Reclaimed Heart Pine LLP305

Character Walnut LLP315

Antique Heart Pine LLP303