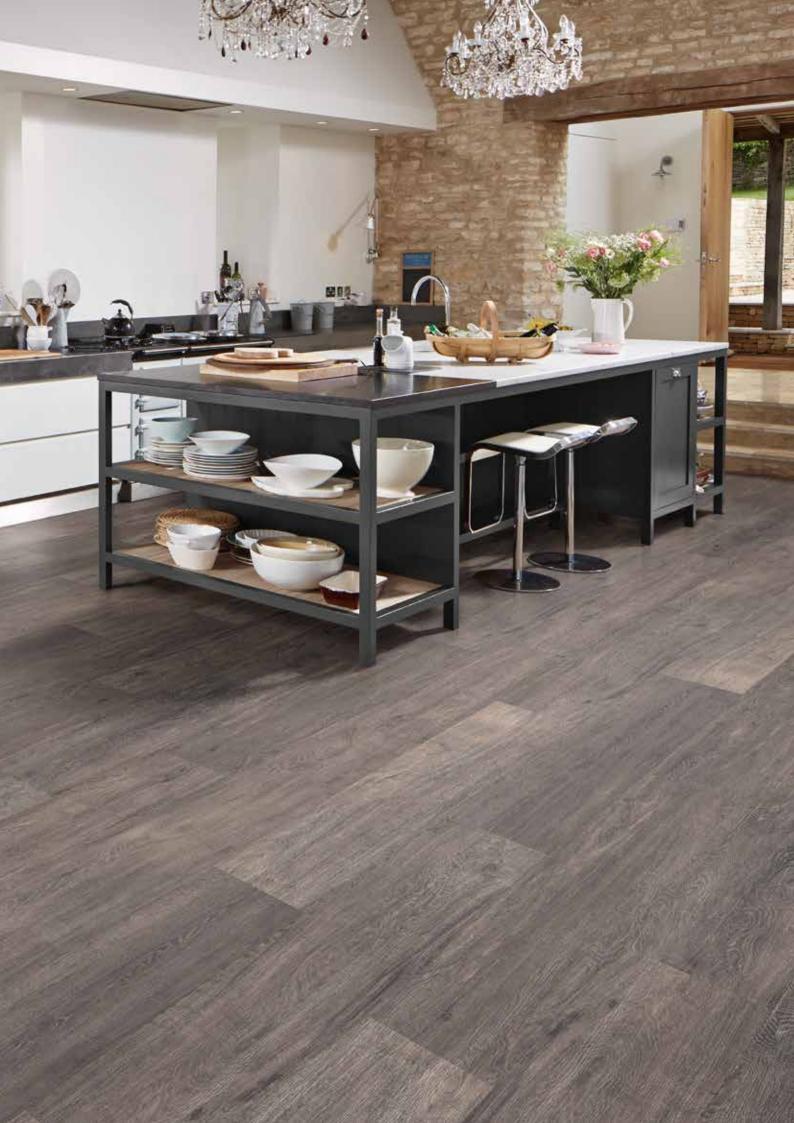

Our Karndean LooseLay collection features a wide-ranging palette of colour such as the distressed hues of Hudson, the deep chocolate tones of Dover and the vibrant copper tones of Winchester. Choose from traditional oak looks, contemporary blends and exotic species or from our collection of popular stone effects including travertine, concrete and slate.

## Realistic designs

Karndean LooseLay gives you the benefit of a quick and easy to install product, but with the highly realistic and beautifully handcrafted designs you'd expect from Karndean.

Karndean LooseLay WOOd