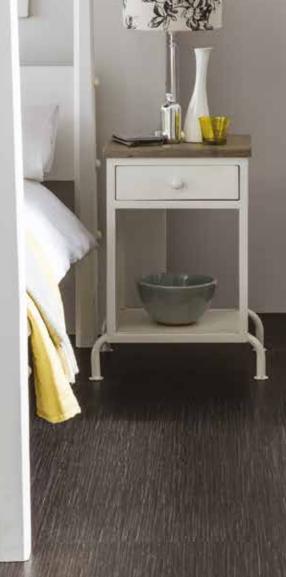

#### Comfortable underfoot

Our products are softer and warmer underfoot than natural wood and stone flooring.

### Comfortable underfoot

Unlike real wood and stone, Karndean LooseLay is warmer and quieter underfoot giving you the look of real wood and stone but without the drawbacks of cold tiles or clicking shoes.