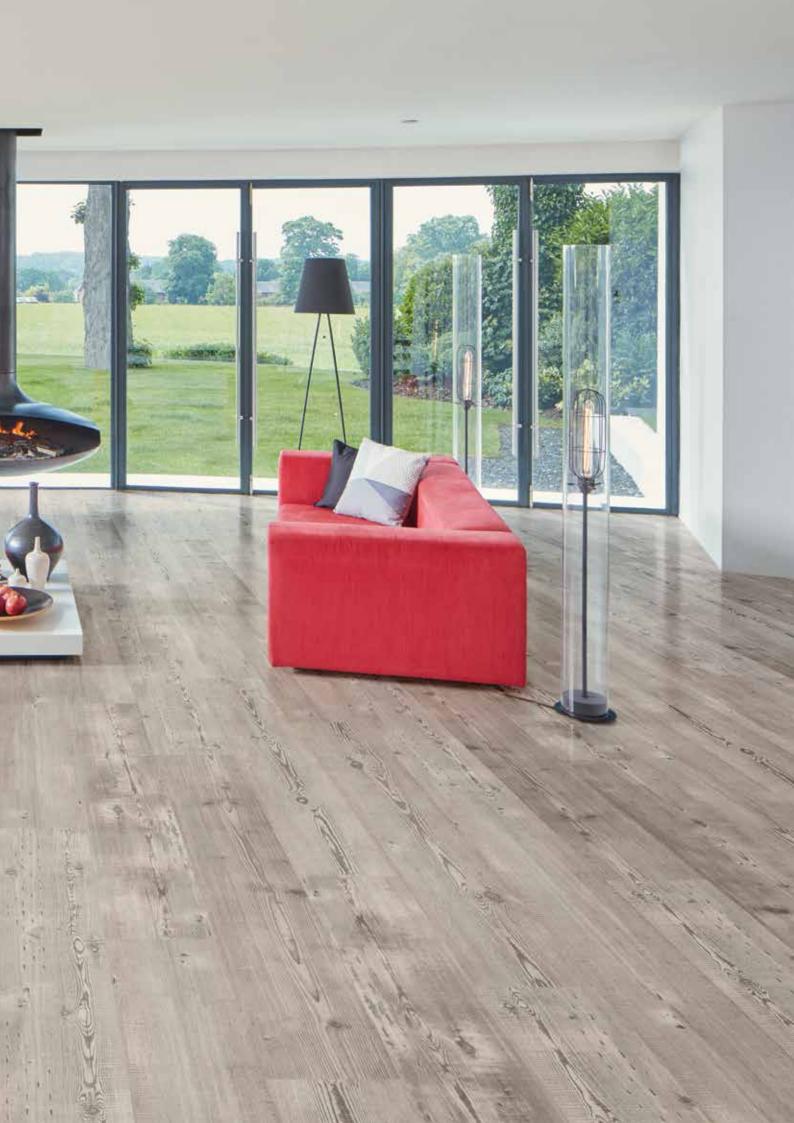

## Karndean LooseLay

Karndean LooseLay is a range of luxury vinyl flooring featuring our K-Wave friction grip backing that holds the product in place. It creates a strong bond to the subfloor using a combination of weight and friction.

Perfect for temporary and permanent use, Karndean LooseLay is ideal if you are interested in changing out the flooring frequently or want to reduce sound passing to rooms below. What's more, it's quick and easy to install, requiring only the use of a light tackifier in the majority of installations.

Our Karndean LooseLay collection features a wide-ranging palette of colour such as the distressed hues of Hudson, the deep chocolate tones of Dover and the vibrant copper tones of Winchester. Choose from traditional oak looks, contemporary blends and exotic species or from our collection of popular stone effects including travertine, concrete and slate.