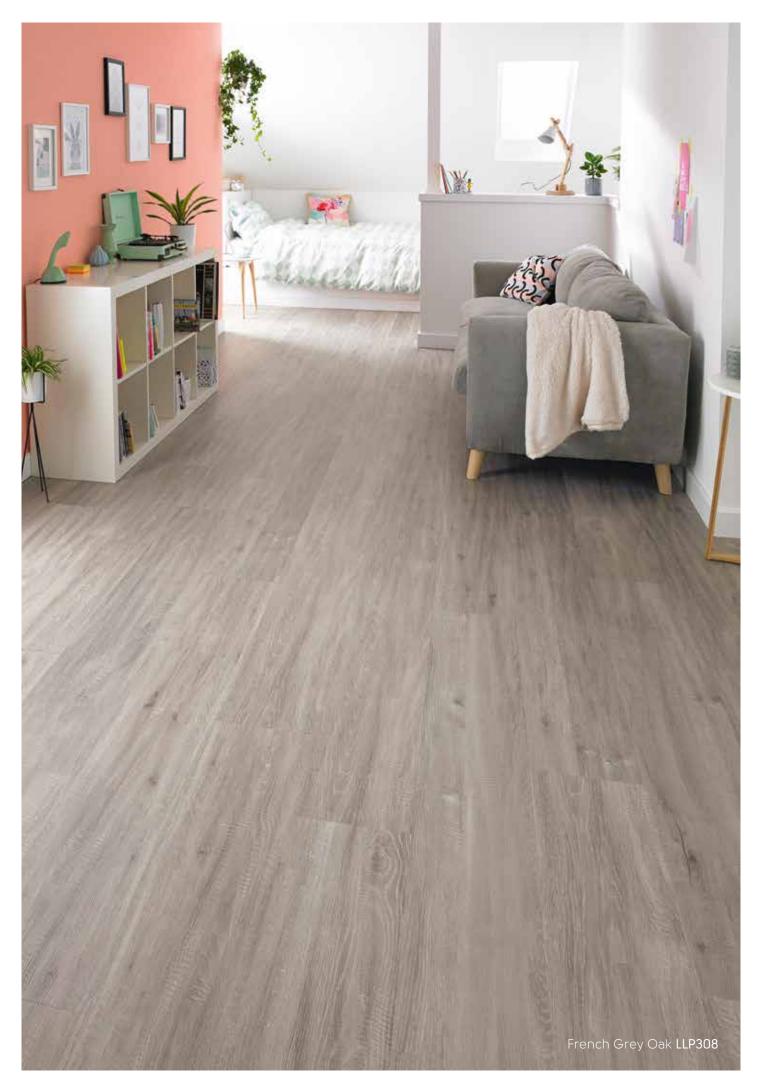

## Karndean LooseLay Longboard at a glance

1500mm x 250mm (59.1" x 9.85")

Bleached Tasmanian Oak LLP311

Pearl Oak LLP306

Weathered Heart Pine LLP304

French Grey Oak LLP308

Twilight Oak LLP301

Raven Oak LLP302