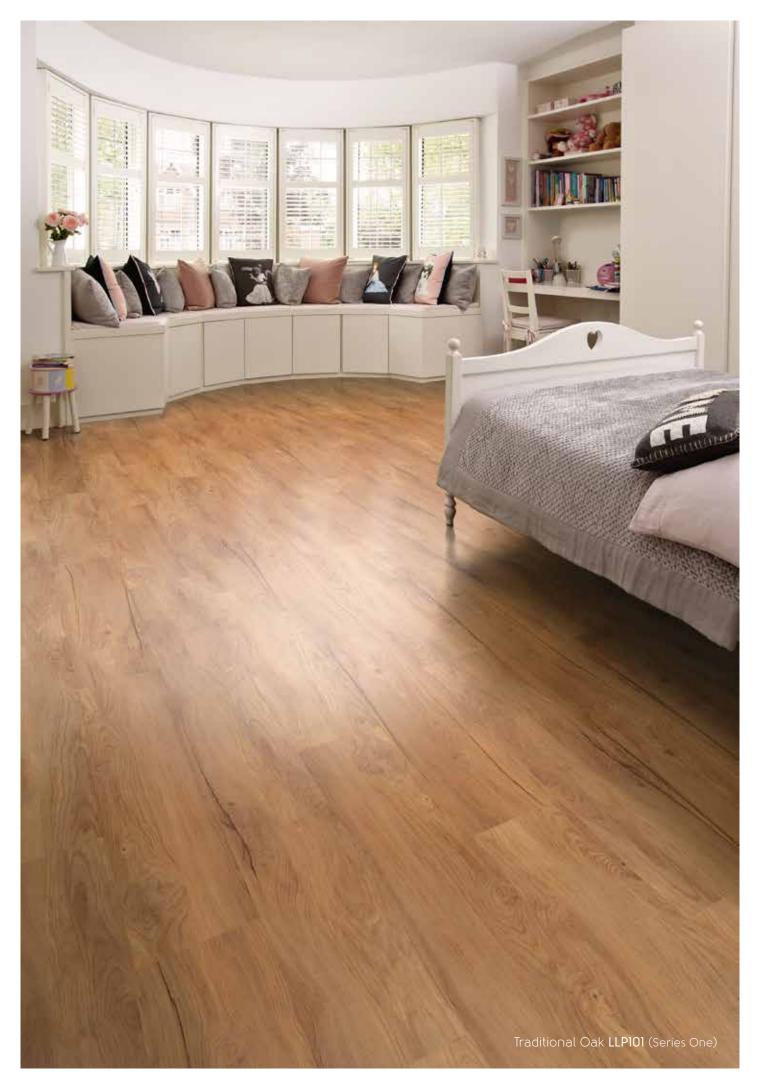

Our Karndean LooseLay collection features a wide-ranging palette of colour such as the distressed hues of Hudson, the deep chocolate tones of Dover and the vibrant copper tones of Winchester. Choose from traditional oak looks, contemporary blends and exotic species or from our collection of popular stone effects including travertine, concrete and slate.

## Realistic designs

Karndean LooseLay gives you the benefit of a quick and easy to install product, but with the highly realistic and beautifully handcrafted designs you'd expect from Karndean.

Karndean LooseLay WOOd