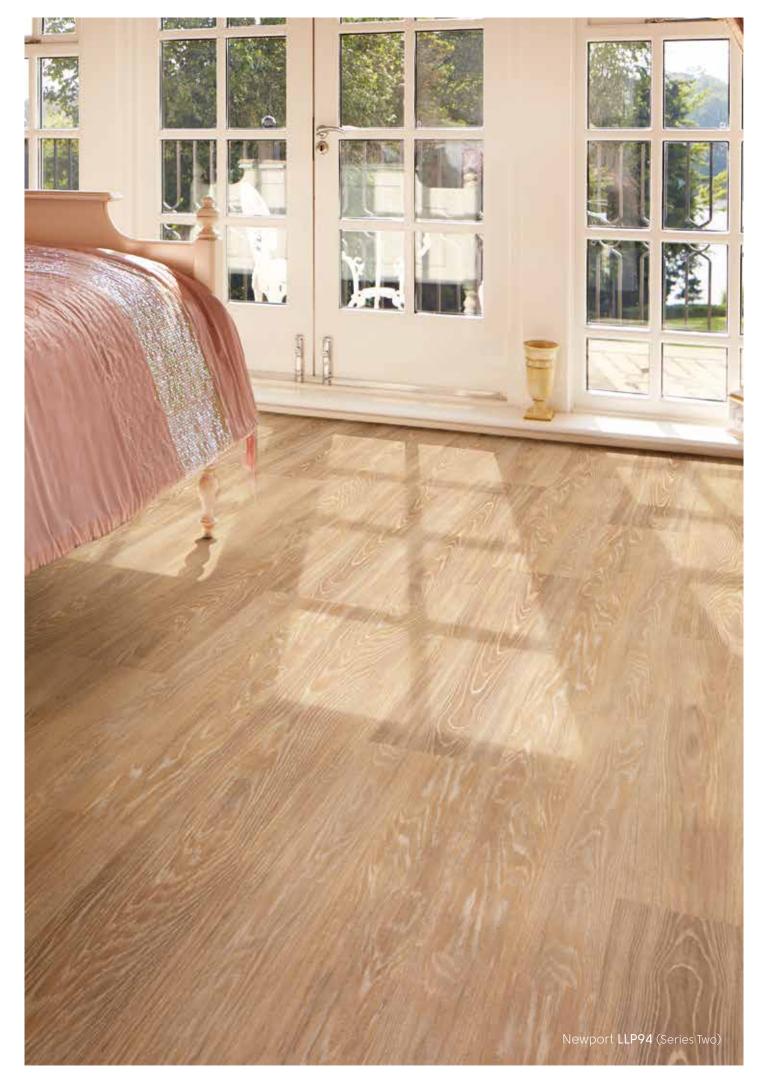

## Realistic designs

Karndean LooseLay gives you the benefit of a quick and easy to install product, but with the highly realistic and beautifully handcrafted designs you'd expect from Karndean.

Karndean LooseLay WOOd

### Comfortable underfoot

Unlike real wood and stone, Karndean LooseLay is warmer and quieter underfoot giving you the look of real wood and stone but without the drawbacks of cold tiles or clicking shoes.