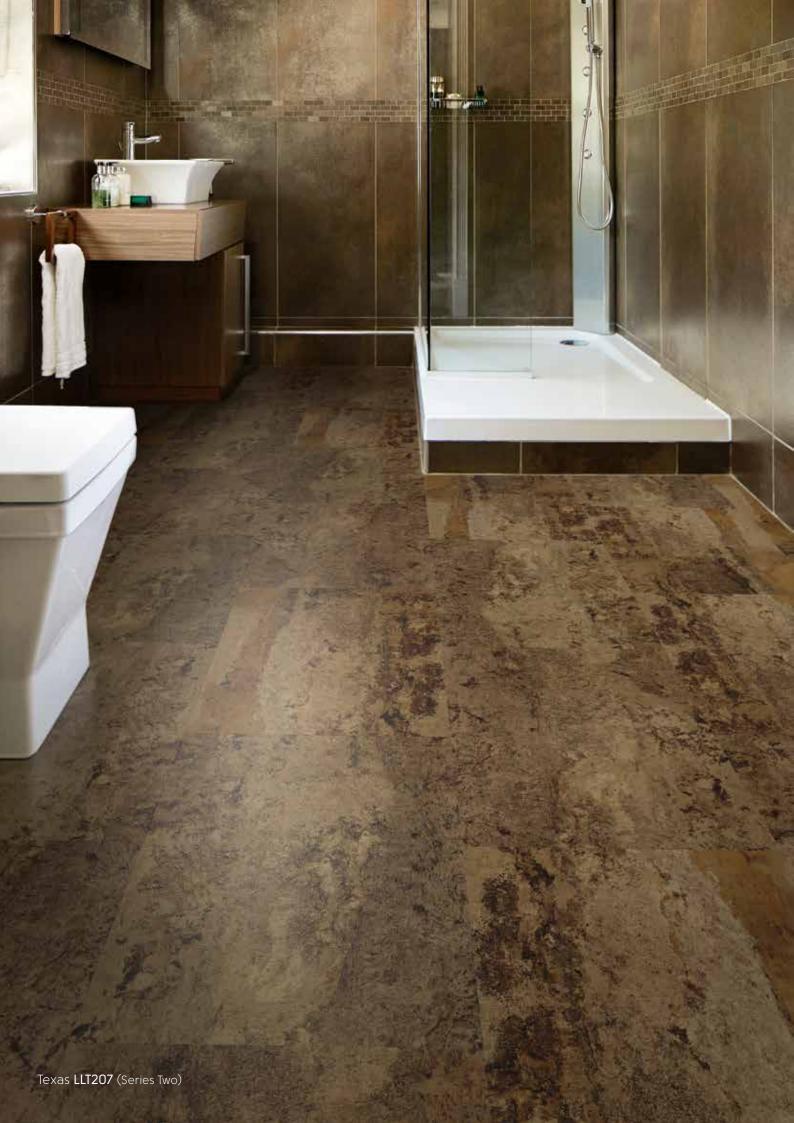

Karndean LooseLay can be laid over most hard floors and is quick and easy to install.

Country Oak LLP92 (Series One)

rota

•

1850

N









## Easy to clean and look after

Each Karndean LooseLay plank is finished with our K-Guard+ protective coating, making it quick and easy to clean and hardwearing – perfect for the whole family.



Vintage Timber LLP105 (Series One)

11









### Comfortable underfoot

Unlike real wood and stone, Karndean LooseLay is warmer and quieter underfoot giving you the look of real wood and stone but without the drawbacks of cold tiles or clicking shoes.

-

O'



















# Karndean LooseLay Stone

0

2

## Waterproof

Unlike laminate and wood flooring, Karndean LooseLay is completely waterproof making it a great choice for bathrooms.

No.











# Guaranteed to last a lifetime

34

4. "

Karndean LooseLay gives you the look and feel of natural product but with the durability of luxury vinyl, offering a lifetime guarantee, providing you with a long lasting investment for your home.









## Karndean LooseLay Longboard at a glance



1500mm x 250mm (59.1" x 9.85")



Bleached Tasmanian Oak LLP311



Pearl Oak LLP306



Weathered Heart Pine LLP304



French Grey Oak LLP308



Twilight Oak LLP301



Raven Oak LLP302



Champagne Oak LLP310



Lemon Spotted Gum LLP317



Neutral Oak LLP307



Reclaimed Heart Pine LLP305



Character Walnut LLP315



Antique Heart Pine LLP303

#### 1050mm x 250mm (41.3" x 9.85")



Vintage Timber LLP105

# Karndean LooseLay Stone at a glance

Hartford LLP112



### 500mm x 610mm (19.7" x 24")