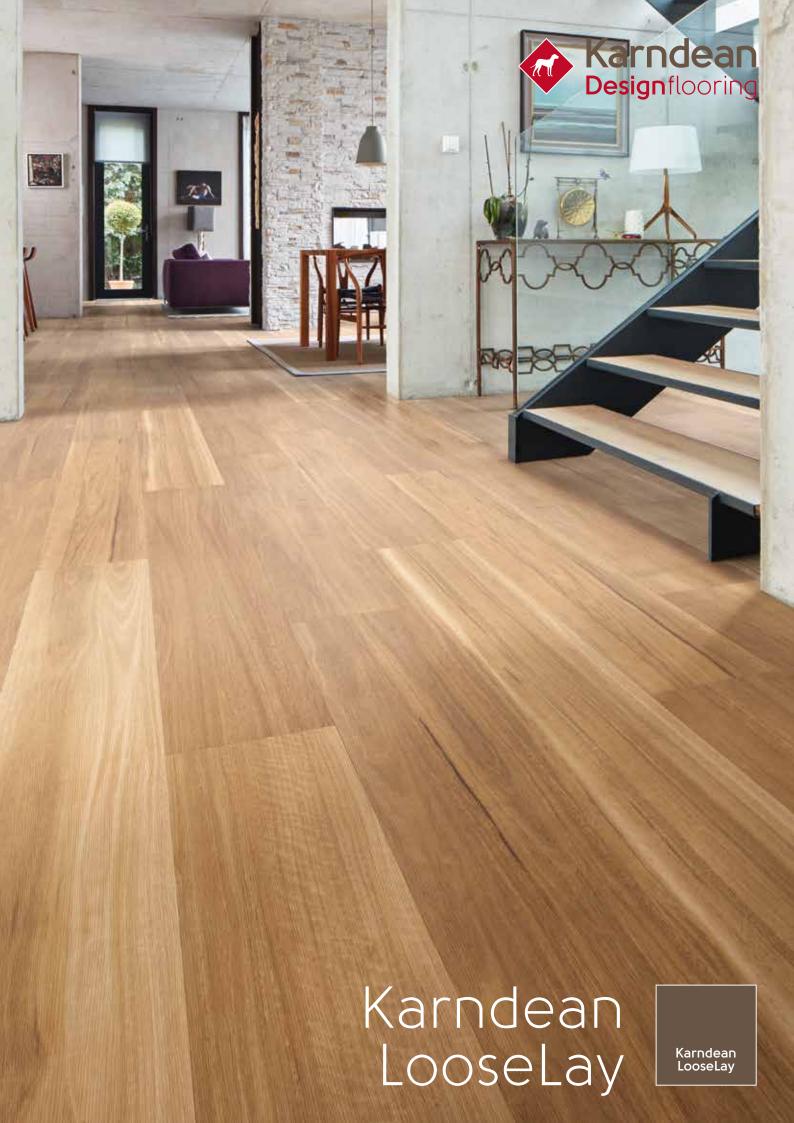

## Karndean LooseLay

Karndean LooseLay is a range of luxury vinyl flooring featuring our K-Wave friction grip backing that holds the product in place. It creates a strong bond to the subfloor using a combination of weight and friction.

Perfect for temporary and permanent use, Karndean LooseLay is ideal if you are interested in changing out the flooring frequently or want to reduce sound passing to rooms below. What's more, it's quick and easy to install, requiring only the use of a light tackifier in the majority of installations.

Our Karndean LooseLay collection features a wide-ranging palette of colour such as the distressed hues of Hudson, the deep chocolate tones of Dover and the vibrant copper tones of Winchester. Choose from traditional oak looks, contemporary blends and exotic species or from our collection of popular stone effects including travertine, concrete and slate.

Our most recent addition is Karndean LooseLay Longboard, featuring a collection of 12 woods in a 1.5 metre extra-long format.