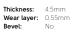

## Karndean LooseLay Longboard at a glance

1500mm x 250mm (59.1" x 9.85")

Bleached Tasmanian Oak LLP311

Pearl Oak LLP306

Weathered Heart Pine LLP304

French Grey Oak LLP308

Twilight Oak LLP301

Raven Oak LLP302

Champagne Oak LLP310

Lemon Spotted Gum LLP317

Neutral Oak LLP307

Reclaimed Heart Pine LLP305

Character Walnut LLP315

Antique Heart Pine LLP303