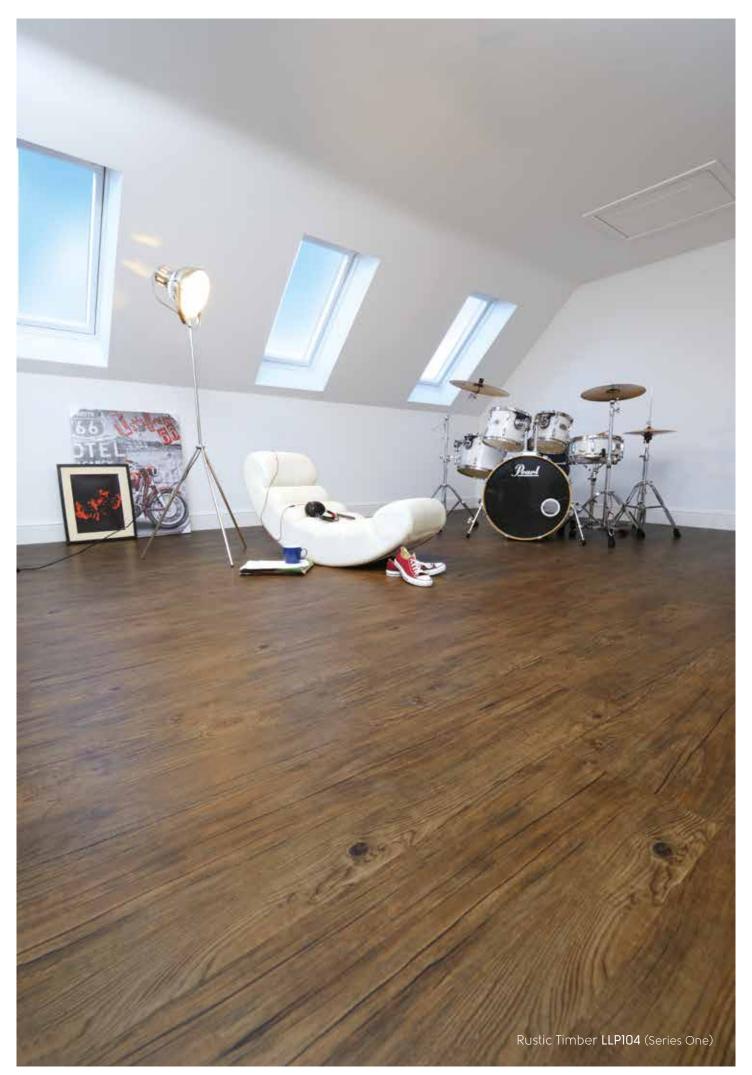

### Extra large planks

Karndean LooseLay Longboard features our longest, 1.5 metre plank design to date, ideal for adding impact to larger areas of the home including hallways, open-plan living spaces and bedrooms.

## Realistic designs

Karndean LooseLay gives you the benefit of a quick and easy to install product, but with the highly realistic and beautifully handcrafted designs you'd expect from Karndean.

Karndean LooseLay WOOd