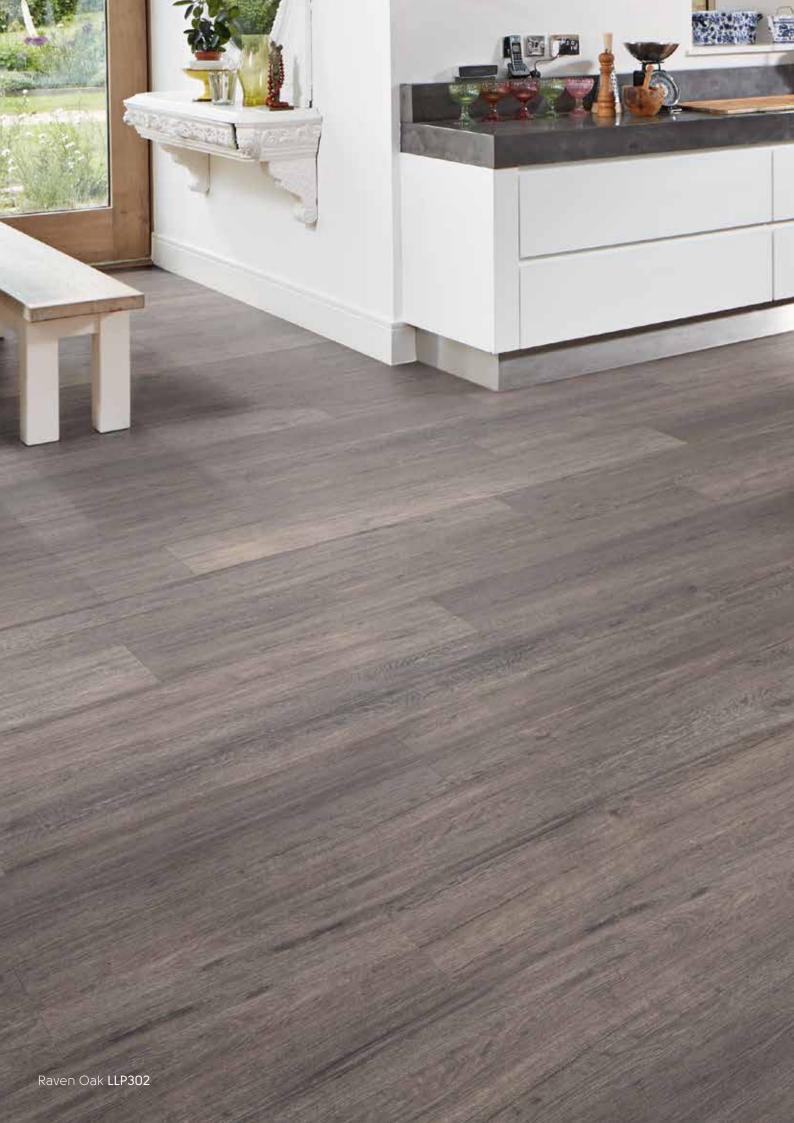

## Waterproof

Unlike laminate and wood flooring, Karndean LooseLay is completely waterproof making it a great choice for bathrooms.

No.

## Karndean LooseLay Longboard at a glance

1500mm x 250mm (59.1" x 9.85")

Bleached Tasmanian Oak LLP311

Pearl Oak LLP306

Weathered Heart Pine LLP304

French Grey Oak LLP308

Twilight Oak LLP301

Raven Oak LLP302