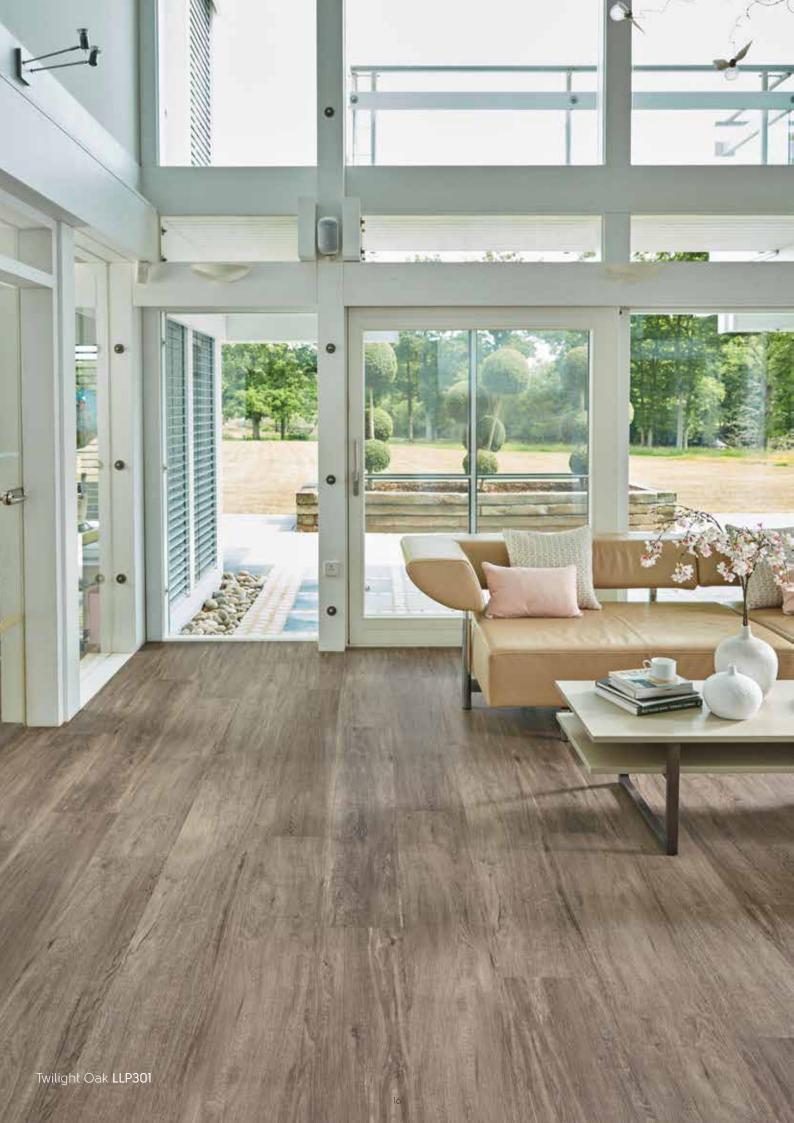

## Karndean LooseLay Longboard at a glance

1500mm x 250mm (59.1" x 9.85")

Bleached Tasmanian Oak LLP311

Pearl Oak LLP306

Weathered Heart Pine LLP304

French Grey Oak LLP308

Twilight Oak LLP301

Raven Oak LLP302