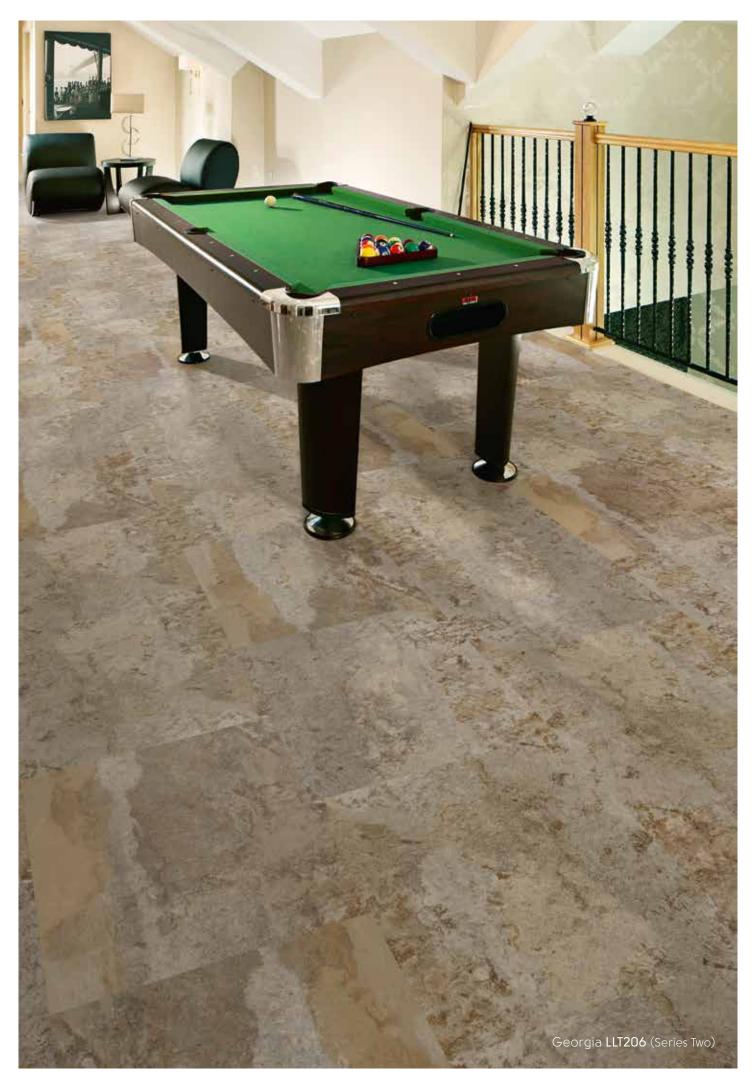

### 500mm x 610mm (19.7" x 24")

Indiana **LLT202** 

Pennsylvania LLT204

Arizona **LLT200** 

Colorado LLT201

(Series One)

Georgia **LLT206** 

(pg 49

Nevada LLT205

(pg 51)

(Series Two) (pg 50)

Texas LLT207

Montana LLT203

57