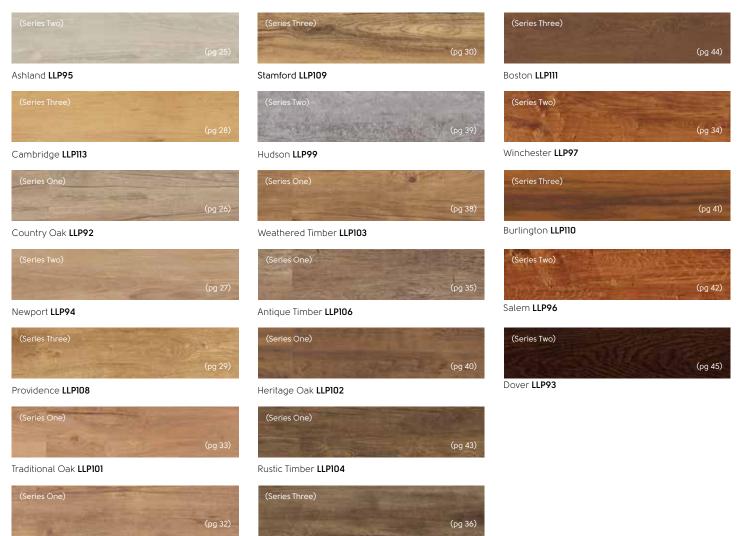

Our Karndean LooseLay collection features a wide-ranging palette of colour such as the distressed hues of Hudson, the deep chocolate tones of Dover and the vibrant copper tones of Winchester. Choose from traditional oak looks, contemporary blends and exotic species or from our collection of popular stone effects including travertine, concrete and slate.

Our most recent addition is Karndean LooseLay Longboard, featuring a collection of 12 woods in a 1.5 metre extra-long format.