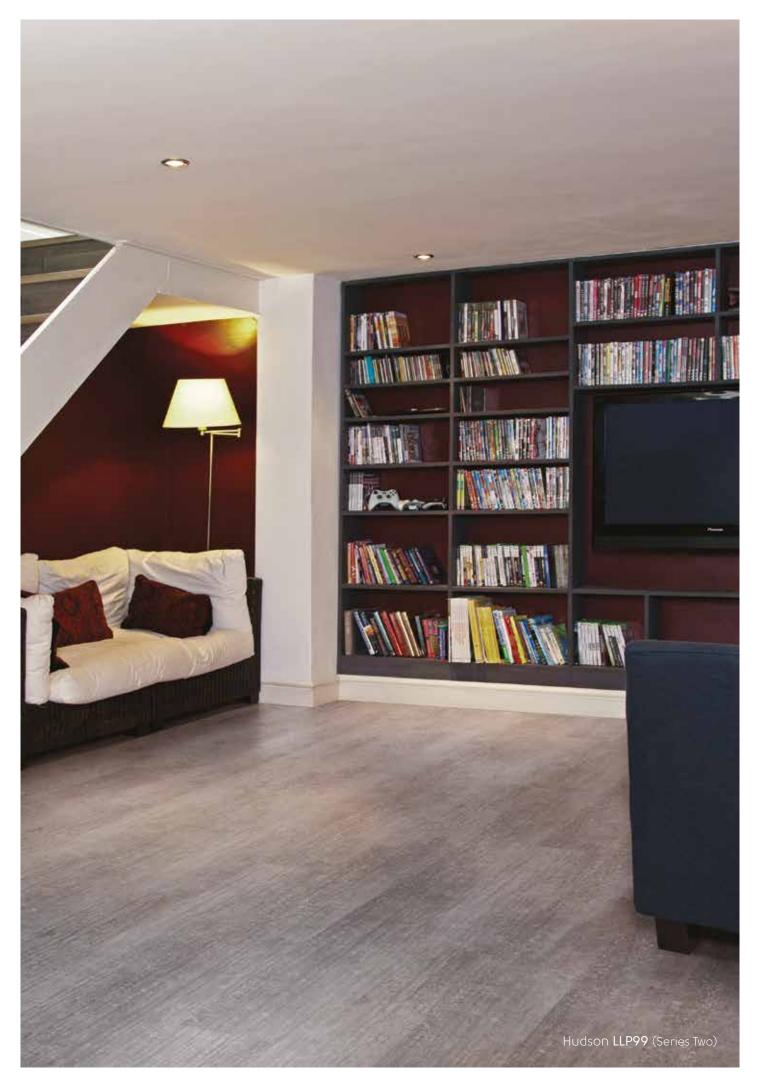

Our Karndean LooseLay collection features a wide-ranging palette of colour such as the distressed hues of Hudson, the deep chocolate tones of Dover and the vibrant copper tones of Winchester. Choose from traditional oak looks, contemporary blends and exotic species or from our collection of popular stone effects including travertine, concrete and slate.