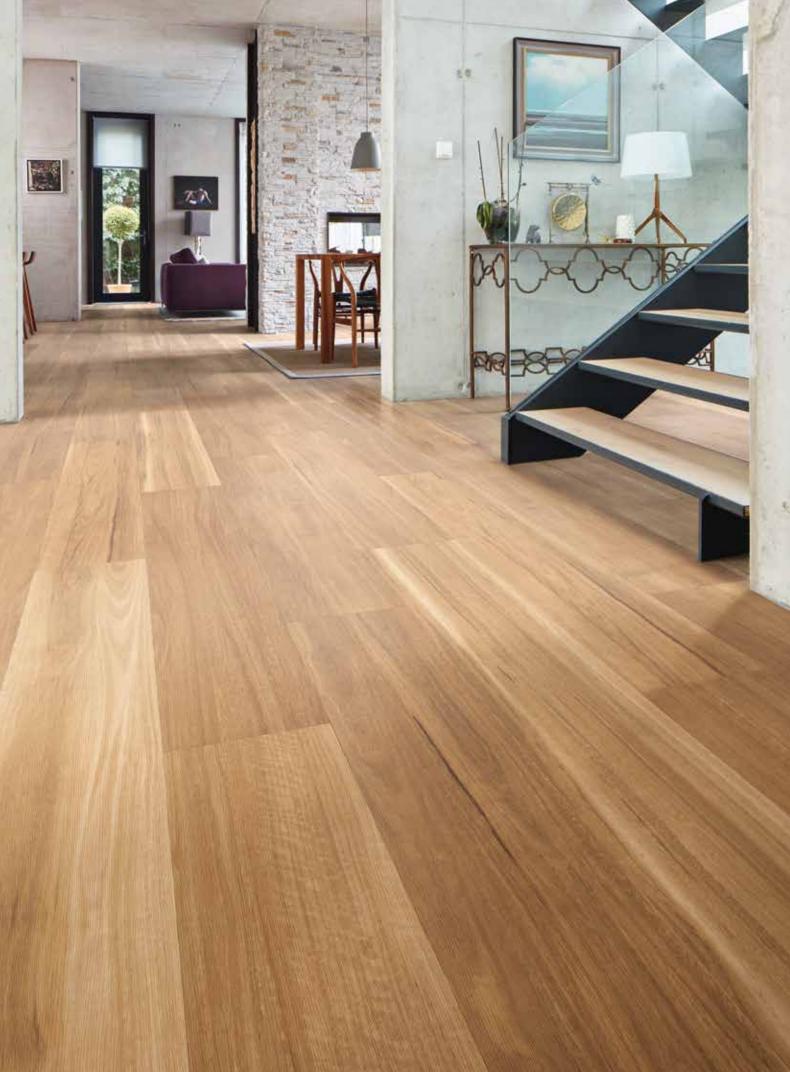

### Extra large planks

Karndean LooseLay Longboard features our longest, 1.5 metre plank design to date, ideal for adding impact to larger areas of the home including hallways, open-plan living spaces and bedrooms.

## Realistic designs

Karndean LooseLay gives you the benefit of a quick and easy to install product, but with the highly realistic and beautifully handcrafted designs you'd expect from Karndean.

Karndean LooseLay WOOd